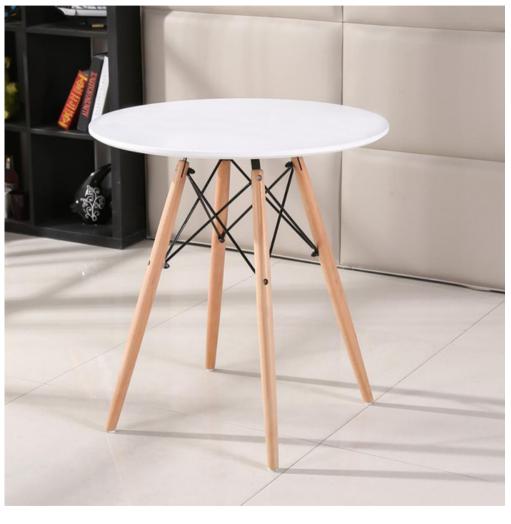

#### **About Delivery Dates**

**Description** 

Show More

Show Less

1. Product material: the table base is made of beech wood, the table top is made of 18mm environmentally friendly density plate processing environmentally friendly paint; the table frame is made of metal steel pipe environmentally friendly powder;

- 2. Product size: 70\*70cm (diameter of round table)
- 3. Use occasions: living room, dining room, bedroom, study, office, outdoor, school, hotel, bar, bank, shopping mall and other leisure office places;
- 4. Applicable number: 2-4 people
- 5. Simple design, classic all-match
- 6. Non-slip table legs, high stability, and effective protection of the ground;
- 7. The desktop is made of 18mm environmentally friendly density board to process environmentally friendly paint, which is bright in color, stylish and beautiful, safe, non-toxic and durable. If you are in trouble, you can wipe it with Belle Bead;