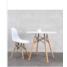

#### **About Delivery Dates**

**Description** 

Show More

Show Less

1. Product material: the table base is made of beech wood, the table top is made of 18mm environmentally friendly density plate processing environmentally friendly paint; the table frame is made of metal steel pipe environmentally friendly powder;

- 2. Product size: 70\*70cm (diameter of round table)
- 3. Use occasions: living room, dining room, bedroom, study, office, outdoor, school, hotel, bar, bank, shopping mall and other leisure office places;
- 4. Applicable number: 2-4 people
- 5. Simple design, classic all-match
- 6. Non-slip table legs, high stability, and effective protection of the ground;
- 7. The desktop is made of 18mm environmentally friendly density board to process environmentally friendly paint, which is bright in color, stylish and beautiful, safe, non-toxic and durable. If you are in trouble, you can wipe it with Belle Bead;