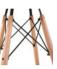

#### **About Delivery Dates**

**Description** 

Show More

Show Less

1. Product material: the table base is made of beech wood, the table top is made of 18mm environmentally friendly density plate processing environmentally friendly paint; the table frame is made of metal steel pipe environmentally friendly powder;

- 2. Product size: 70\*70cm (diameter of round table)
- 3. Use occasions: living room, dining room, bedroom, study, office, outdoor, school, hotel, bar, bank, shopping mall and other leisure office places;
- 4. Applicable number: 2-4 people
- 5. Simple design, classic all-match
- 6. Non-slip table legs, high stability, and effective protection of the ground;
- 7. The desktop is made of 18mm environmentally friendly density board to process environmentally friendly paint, which is bright in color, stylish and beautiful, safe, non-toxic and durable. If you are in trouble, you can wipe it with Belle Bead;