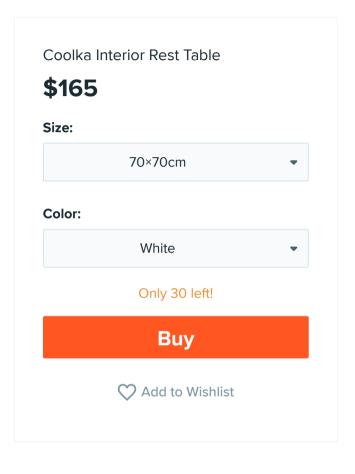

- 2. Product size: 70\*70cm (diameter of round table)
- 3. Use occasions: living room, dining room, bedroom, study, office, outdoor, school, hotel, bar, bank, shopping mall and other leisure office places;
- 4. Applicable number: 2-4 people
- 5. Simple design, classic all-match
- 6. Non-slip table legs, high stability, and effective protection of the ground;
- 7. The desktop is made of 18mm environmentally friendly density board to process environmentally friendly paint, which is bright in color, stylish and beautiful, safe, non-toxic and durable. If you are in trouble, you can wipe it with Belle Bead;

#### **Reference Price by Seller**

Show More

Sold By

View store

VGDH456FGH

4.5 ★ ★ ★ ★ ★ (6)

30 Day Return & Refund

Shon with Confidence!