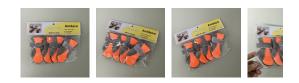

### Anidaco Dog Shoes for Hot Pavement Dogs Boots Heat Protection Paw Breathable Non-Slip Waterproof Adjustable Reflective Straps for Small Medium Large Dogs

- [Professional Dog Shoes] : Anidaco dog walking shoes are designed by our company and dog lovers, which can better understand the dog's life preferences and needs. It's made of soft ventilation fabric and durable non-slip sole, especially suitable for winter and summer. Dog boots can protect dogs feet when they are hiking, walking in rain or running on thorny and hot pavement.
- [Comfortable Breathable Dog Shoes] : Anidaco dog boots mesh with tightly woven air to prevent dirt and debris while maintaining comfort and ventilation throughout the day. At the beginning of wearing, your dog's walking posture maybe looks a little funny, please let it try a few more times until it can adapt to walking in shoes.
- [High-quality Heat-insulating Property] : Dog shoes are made of soft tough microfiber nylon fabric and durable non-slip heat protector sole, which can achiene high-dfficiency heat-insulating property, effectively increase heat insulation in summer and warmth in winter. Suitable for various indoor and outdoor activities, such as walking, jogging and other moderate performances.
- [Adjustable & Reflective Straps] : Anti slip shoes for dogs are designed with freely adjustable magic tape, easy to put on and take off, capable to prevent slipping off, so that the dogs are not easy to produce resistance mood. At night, the reflective strips on the shoes can not only make your cute dog more secure, but also make it easier for you to find your dog.
- [Package & Superior Service] : Including 4 anti-slip & reflective dog shoes for running. Our size is based on the inner diameter of the dog shoes and is measured by hand. If there is a little error or not suitable, please feel free contact us, we will try our best to make you satisfied.