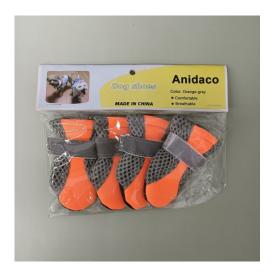

### Anidaco Dog Shoes for Hot Pavement Dogs Boots Heat Protection Paw Breathable Non-Slip Waterproof Adjustable Reflective Straps for Small Medium Large Dogs

- [Professional Dog Shoes] : Anidaco dog walking shoes are designed by our company and dog lovers, which can better understand the dog's life preferences and needs. It's made of soft ventilation fabric and durable non-slip sole, especially suitable for winter and summer. Dog boots can protect dogs feet when they are hiking, walking in rain or running on thorny and hot pavement.
- [Comfortable Breathable Dog Shoes] : Anidaco dog boots mesh with tightly woven air to prevent dirt and debris while maintaining comfort and ventilation throughout the day. At the beginning of wearing, your dog's walking posture maybe looks a little funny, please let it try a few more times until it can adapt to walking in shoes.
- [High-quality Heat-insulating Property] : Dog shoes are made of soft tough microfiber nylon fabric and durable non-slip heat protector sole, which can achiene high-dfficiency heat-insulating property, effectively increase heat insulation in summer and warmth in winter. Suitable for various indoor and outdoor activities, such as walking, jogging and other moderate performances.
- [Adjustable & Reflective Straps] : Anti slip shoes for dogs are designed with freely adjustable magic tape, easy to put on and take off, capable to prevent slipping off, so that the dogs are not easy to produce resistance mood. At night, the reflective strips on the shoes can not only make your cute dog more secure, but also make it easier for you to find your dog.
- [Package & Superior Service] : Including 4 anti-slip & reflective dog shoes for running. Our size is based on the inner diameter of the dog shoes and is measured by hand. If there is a little error or not suitable, please feel free contact us, we will try our best to make you satisfied.