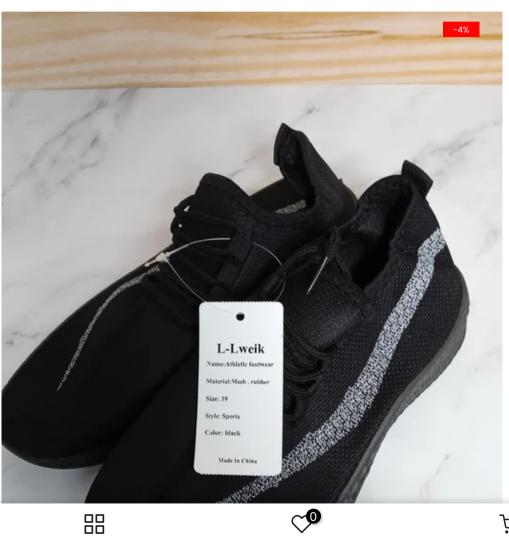

### **FALANSA**

Wishlist

Shop

L-Lweik Athletic Footwear Men's Comfortable Lightweight Drop Trail Running Shoes, Superior Traction and Durability, Ultralight Materials and Breathable Mesh **Upper, Athletic Shoes for Trail Running** 

### Mesh Upper, Athletic Shoes for Trail Running

# Description

BEST USED FOR: L-Lweik Men's shoes have been specifically designed to ensure natural and comfortable trail running experience. Tackle mile after mile in total comfort

DURABILITY & TRACTION: The shoe with generously spaced lugs delivers superior traction and durability on technical trails.

ALL Day COMFORT: Ultralight materials and breathable mesh upper ensure all-day comfort no matter how long you wear them. Foam collar provides a secure and comfortable fit.

5MM DROP: these running shoes have been engineered with 5mm heel-to-toe drop, encouraging a plush ride for longer miles, superior traction and durability. Our highest available drop allows you to access natural running with more under-heel cushioning.