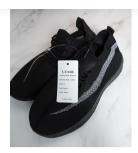

### **FALANSA**

Wishlist

Shop

L-Lweik Athletic Footwear Men's Comfortable Lightweight Drop Trail Running Shoes, Superior Traction and Durability, Ultralight Materials and Breathable Mesh **Upper, Athletic Shoes for Trail Running** 

### Mesh Upper, Athletic Shoes for Trail Running

# Description

BEST USED FOR: L-Lweik Men's shoes have been specifically designed to ensure natural and comfortable trail running experience. Tackle mile after mile in total comfort

DURABILITY & TRACTION: The shoe with generously spaced lugs delivers superior traction and durability on technical trails.

ALL Day COMFORT: Ultralight materials and breathable mesh upper ensure all-day comfort no matter how long you wear them. Foam collar provides a secure and comfortable fit.

5MM DROP: these running shoes have been engineered with 5mm heel-to-toe drop, encouraging a plush ride for longer miles, superior traction and durability. Our highest available drop allows you to access natural running with more under-heel cushioning.