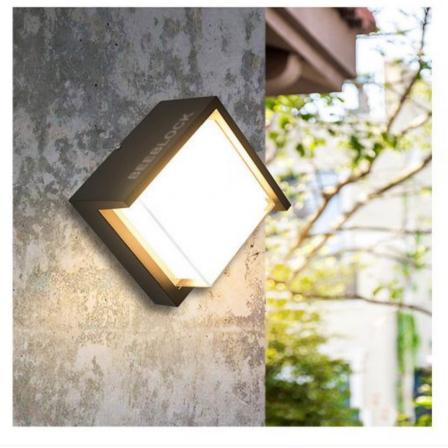

## **BEEBLOCK**

(There are no reviews yet.)

\$30.99

CATEGORY: **HOME APPLICANCES** 

DESCRIPTION REVIEWS (0)

Brand:BEEBLOCK

Size:L160\*W160\*H100mm

Material:Aluminum

100% brand new in box ready to ship out Adopting high-power import chip as light source.

Energy-saving, environment protecting and long life.

Using constant current to drive.Low working voltage, secure and reliable.

Low power consumption, good color saturation.

Energy Sawing UP To 80%. Modern Minimalist Style

**RELATED PRODUCTS** 

 $\bigcirc \bigcirc \bigcirc$ 

AMAZBEE