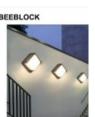

☆ > SHOP > HOME APPLICANCES > BEEBLOCK OUTDOOR WATERPROOF IP65 12W LED WALL LIGHT LAMP AC90-260V ALUMINUM COURTYARD GARDEN LIGHTS

## **BEEBLOCK**

(There are no reviews yet.)

\$30.99

CATEGORY: **HOME APPLICANCES** 

DESCRIPTION REVIEWS (0)

Brand:BEEBLOCK

Size:L160\*W160\*H100mm

Material:Aluminum

100% brand new in box ready to ship out Adopting high-power import chip as light source.

Energy-saving, environment protecting and long life.

Using constant current to drive.Low working voltage, secure and reliable.

Low power consumption, good color saturation.

Energy Sawing UP To 80%. Modern Minimalist Style

**RELATED PRODUCTS** 

 $\bigcirc \bigcirc \bigcirc$ 

AMAZBEE