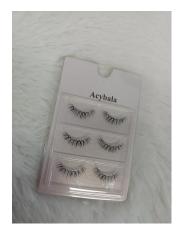

Home Catalog

Acybala False eyelashes are multi-pack, light and comfortable, natural appearance, non-irritating, and contact lens friendly. \$3.50

| ADD TO CART |  |
|-------------|--|
| BUY IT NOW  |  |

Soft as feathers, these light and comfortable eyelashes use a revolutionary tapered end technology to create natural eyelashes that blend perfectly with your own eyelashes; various styles are suitable for daily makeup

eyerasnes; vanous styles are suitable for daily makeup It can be easily worm within minutes to create a natural look and comfort; non-irritating, contact lens-friendly, and can be reused 10 times under special care; so comfortable that you will forget to wear it; kisse eyelash glue sold separately The eyelash look gives you everything you need for an easy-to-apply lash effect at home; a range of lengths and style sheets, two-piece and multi-piece packages; save you a trip to the salon; applicator, glue and remover are also sold separately