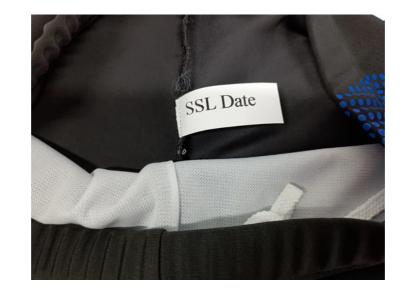

2021/8/26

Home Catalog

<

>

SSL Date Swimwear, short swim trunks, suitable for the beach, worn when swimming

\$8.60

| 100% polyester<br>import<br>Drawstring closure<br>Machine wash<br>Length: internal seam 4 inches, external seam 14 inches<br>Block burns: UPF 50+ protection can block up to 98% of the sun's harmful rays |         |          |  |  |                                    |  |  |  |
|------------------------------------------------------------------------------------------------------------------------------------------------------------------------------------------------------------|---------|----------|--|--|------------------------------------|--|--|--|
| f SHARE                                                                                                                                                                                                    | 🈏 TWEET | 🗿 PIN IT |  |  |                                    |  |  |  |
|                                                                                                                                                                                                            |         |          |  |  |                                    |  |  |  |
| Quick links                                                                                                                                                                                                |         |          |  |  |                                    |  |  |  |
| Search                                                                                                                                                                                                     |         |          |  |  |                                    |  |  |  |
| Newsletter                                                                                                                                                                                                 |         |          |  |  |                                    |  |  |  |
| Email address                                                                                                                                                                                              |         |          |  |  | SUBSCRIBE                          |  |  |  |
|                                                                                                                                                                                                            |         |          |  |  |                                    |  |  |  |
| NOarby                                                                                                                                                                                                     |         |          |  |  | © 2021, ROEWIAM Powered by Shopify |  |  |  |
| © 2021, ROEWIAM Powered by Shopify                                                                                                                                                                         |         |          |  |  |                                    |  |  |  |