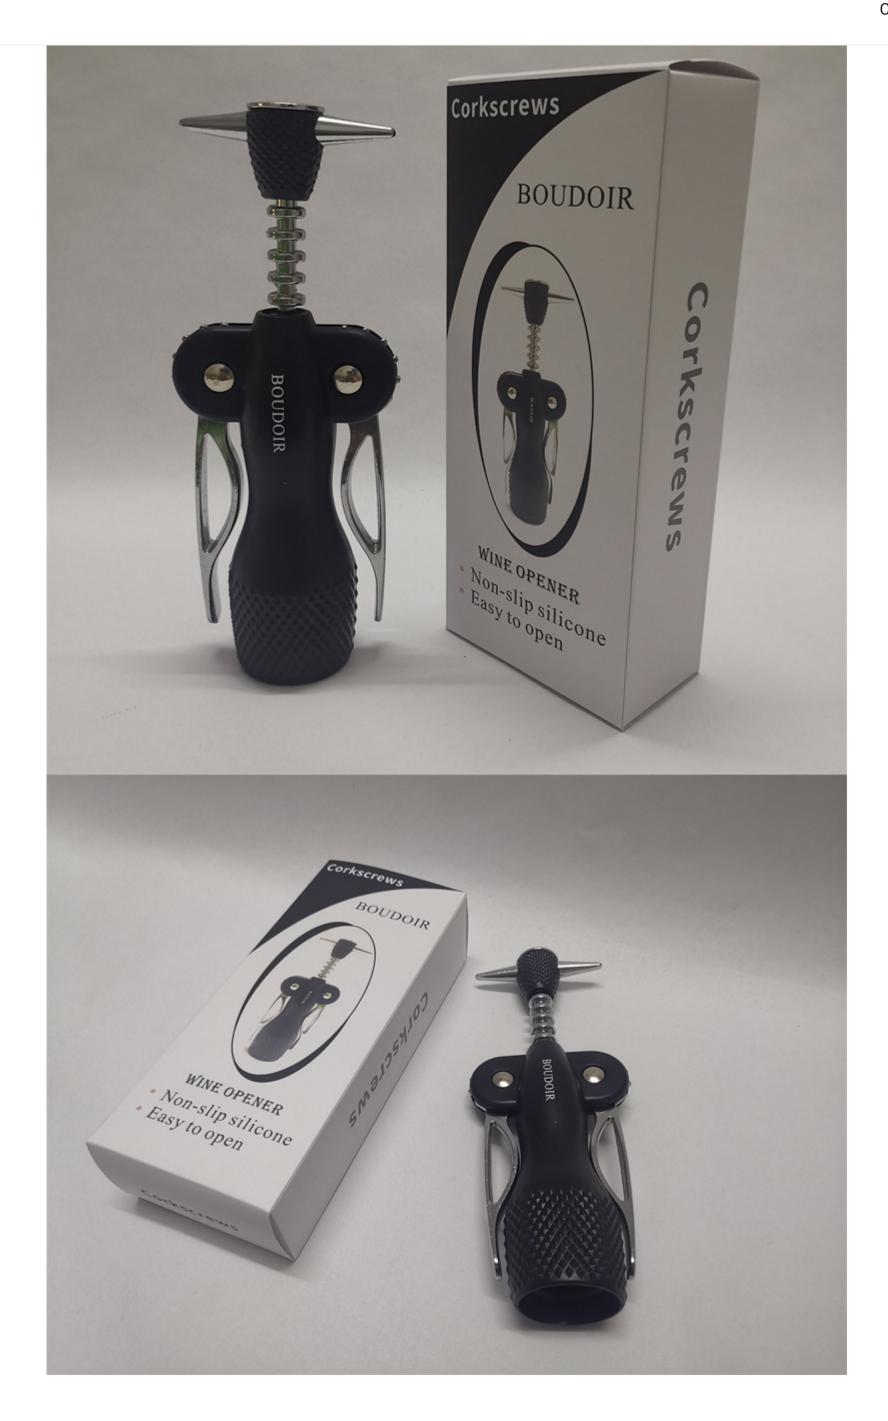

## **BOUDOIR Corkscrew Opener**

\$68.00 \$59.00

Zinc alloy body and stainless steel corkscrew is easy to wash

Description Reviews <sup>0</sup>

HIGH QUALITY MATERIAL – This easy to wash Wing Corkscrew and Wine Bottle Opener is constructed from zinc alloy body and stainless steel corkscrew for strength and flexibility with soft touch panels for comfort and easy grip.

Our lever wine opener is simple to grip the unfolding wings while drilling and allows for effective pulling while removing the cork. The lever principle applied structure saves your strength to open the wine and beer easily. Zinc alloy body and stainless steel corkscrew is easy to wash