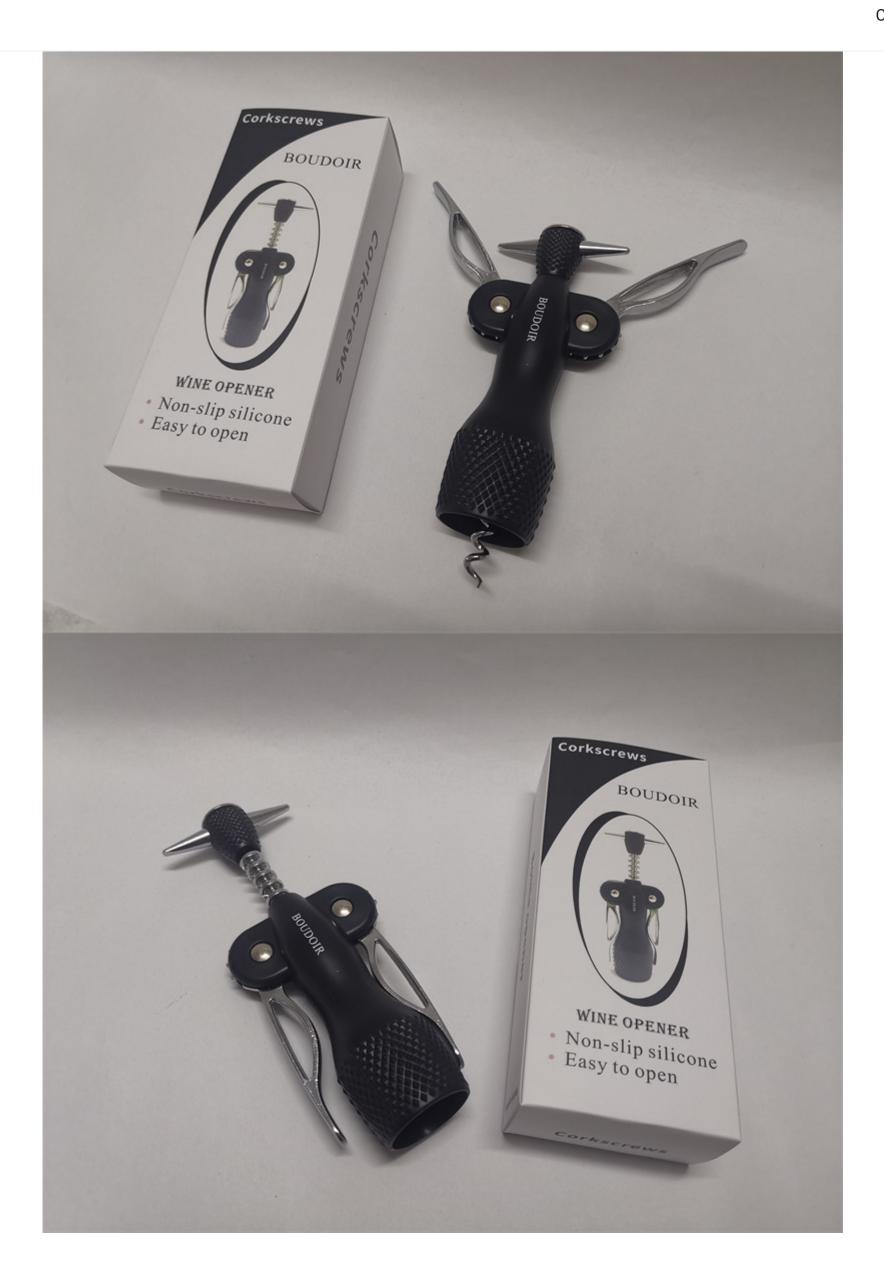

## **BOUDOIR Corkscrew Opener**

\$68.00 \$59.00

Zinc alloy body and stainless steel corkscrew is easy to wash

Description Reviews <sup>0</sup>

HIGH QUALITY MATERIAL – This easy to wash Wing Corkscrew and Wine Bottle Opener is constructed from zinc alloy body and stainless steel corkscrew for strength and flexibility with soft touch panels for comfort and easy grip.

Our lever wine opener is simple to grip the unfolding wings while drilling and allows for effective pulling while removing the cork. The lever principle applied structure saves your strength to open the wine and beer easily. Zinc alloy body and stainless steel corkscrew is easy to wash