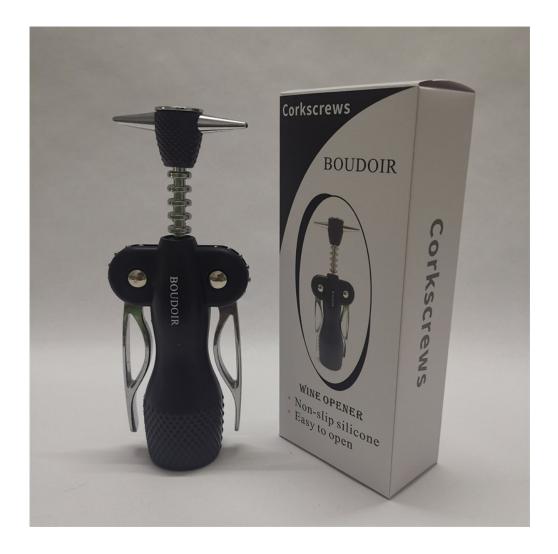

## **BOUDOIR Corkscrew Opener**

\$68.00 \$59.00

Zinc alloy body and stainless steel corkscrew is easy to wash

Description Reviews <sup>0</sup>

HIGH QUALITY MATERIAL – This easy to wash Wing Corkscrew and Wine Bottle Opener is constructed from zinc alloy body and stainless steel corkscrew for strength and flexibility with soft touch panels for comfort and easy grip.

Our lever wine opener is simple to grip the unfolding wings while drilling and allows for effective pulling while removing the cork. The lever principle applied structure saves your strength to open the wine and beer easily. Zinc alloy body and stainless steel corkscrew is easy to wash