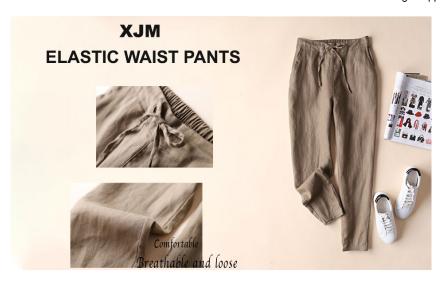

Currency: USD ▼

Sign In Or Join Free

0

- **Feature:** Pull on style, back elastic waist with adjustable drawstring, solid color, tapered leg, elastic leg opening, tow slant pocket, casual slim fit tapered summer ankle length pants, comfy soft lounge trousers for ladies
- **Fabric:** Super breathable and soft material, lightweight, skin-friendly, comfortable, relaxed fit pull-on wide leg harem capris, simple style summer cropped pants
- Women's elastic waist drawstring tapered cropped pants great for daily wear, home, work, school, dating, vacation, sports, workout, holiday, lounge wear etc