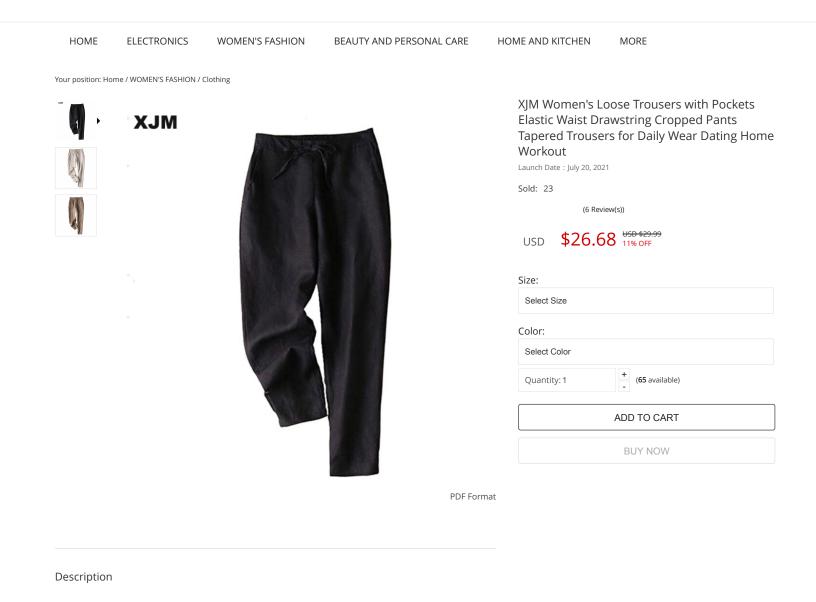

Currency: USD ▼

Sign In Or Join Free

0

- **Feature:** Pull on style, back elastic waist with adjustable drawstring, solid color, tapered leg, elastic leg opening, tow slant pocket, casual slim fit tapered summer ankle length pants, comfy soft lounge trousers for ladies
- **Fabric:** Super breathable and soft material, lightweight, skin-friendly, comfortable, relaxed fit pull-on wide leg harem capris, simple style summer cropped pants
- Women's elastic waist drawstring tapered cropped pants great for daily wear, home, work, school, dating, vacation, sports, workout, holiday, lounge wear etc