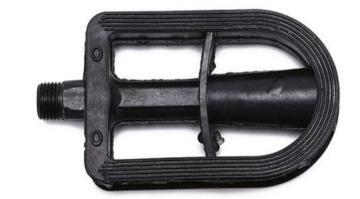

### **Top Features**

**Description** Show Less

🏫 Popular

A great bicycle pedal will give you a more smooth cycling experience, which plays an

Express

This type of pedal is for children bike.

Great gifts for your kids.

Blitz Buy

Pickup

Recent

Brands

**Categories** 

important role in cycling.

Durable, easy to install and good to use.

**Show More** 