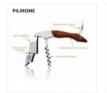

**SIZE GUIDE** 

REVIEWS (0)

**Brand:PILIHOME** 

Sturdy and trusted, you won't be disappointed with this wine bottle opener.

Double-hinge design

Sturdy reliable construction

Bottle opener and foil cutter together in a stylish and Durable 420 Stainless steel body with comfort-grip wood handle

Double-hinged fulcrum provides extra leverage and smoother of even the longest corks

Specially designed worm with strong steel