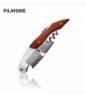

## **PILIHOME Wood Handle Professional Wine Opener Multifunction Portable Screw Corkscrew Wine Bottle Opener Cook Tools**

\*\*\* (There are no reviews yet.)

\$30.99

CATEGORY: **HOME & GARDEN** 

**DESCRIPTION** 

**SIZE GUIDE** 

REVIEWS (0)

**Brand:PILIHOME** 

Sturdy and trusted, you won't be disappointed with this wine bottle opener.

Double-hinge design

Sturdy reliable construction

Bottle opener and foil cutter together in a stylish and Durable 420 Stainless steel body with comfort-grip wood handle

Double-hinged fulcrum provides extra leverage and smoother of even the longest corks

Specially designed worm with strong steel