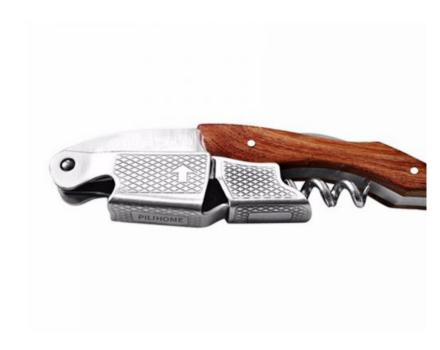

## **PILIHOME Wood Handle Professional Wine Opener Multifunction Portable Screw Corkscrew Wine Bottle Opener Cook Tools**

\*\*\* (There are no reviews yet.)

\$30.99

CATEGORY: **HOME & GARDEN** 

**DESCRIPTION** 

**SIZE GUIDE** 

REVIEWS (0)

**Brand:PILIHOME** 

Sturdy and trusted, you won't be disappointed with this wine bottle opener.

Double-hinge design

Sturdy reliable construction

Bottle opener and foil cutter together in a stylish and Durable 420 Stainless steel body with comfort-grip wood handle

Double-hinged fulcrum provides extra leverage and smoother of even the longest corks

Specially designed worm with strong steel