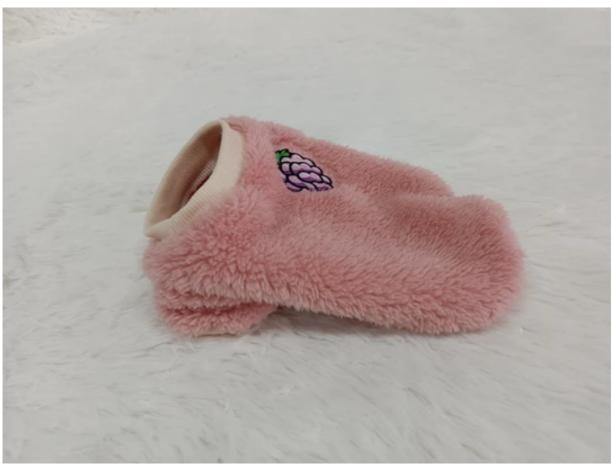

Home Catalog

PetPong Pet clothing, super warm in winter, small dog coat and puppy coat.

\$8.60

**ADD TO CART** 

**BUY IT NOW** 

Material: super warm (fleece lining + polyester filling to keep warm), keep super warm in cold winter/snow, super soft polyester fabric, soft and comfortable;

Can protect dogs from frostbite outdoors.

Features: Lightweight, durable, breathable, beautifully stitched, and elastic band on the neck;

Fashionable dog clothes, easy to put on and take off, elastic bands on the feet and waist; Most suitable for small dogs. You must measure your dog, refer to the size chart, and give priority to the bust. If it is between 2 sizes, it is recommended to choose a larger size. Product launch date: June 12, 2021