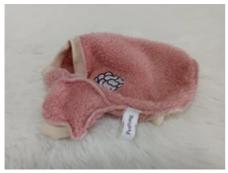

Home Catalog

PetPong Pet clothing, super warm in winter, small dog coat and puppy coat.

\$8.60

**ADD TO CART** 

**BUY IT NOW** 

Material: super warm (fleece lining + polyester filling to keep warm), keep super warm in cold winter/snow, super soft polyester fabric, soft and comfortable;

Can protect dogs from frostbite outdoors.

Features: Lightweight, durable, breathable, beautifully stitched, and elastic band on the neck;

Fashionable dog clothes, easy to put on and take off, elastic bands on the feet and waist; Most suitable for small dogs. You must measure your dog, refer to the size chart, and give priority to the bust. If it is between 2 sizes, it is recommended to choose a larger size. Product launch date: June 12, 2021