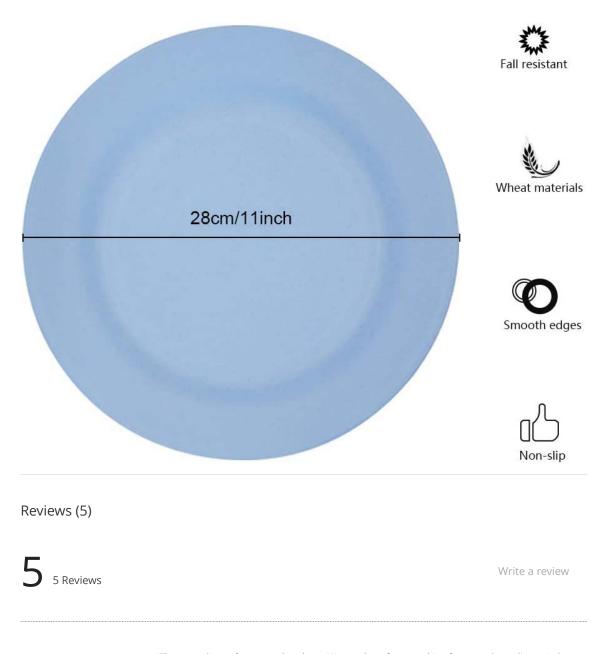

## Description

[package contains] you will get 5 plates (blue). Size: 28 cm / 11 inches. With large capacity, food can be well served with fashionable dishes.

[unique design] the wide, flat bottom can disperse food, cool quickly and place it more stably. Widen the edge for easy grip. The slightly raised edge allows the child to enjoy curry and spaghetti without overflowing.

[quality] made of unbreakable wheat straw fiber, lightweight steak plates provide a durable, smooth surface and fall / impact resistance. Very suitable for young children or the elderly.

[space saving and easy to clean] shallow bowls can be stacked on top of each other without taking up too much space. Salad dishes can be washed by soap sailors and washed by dishwashers.