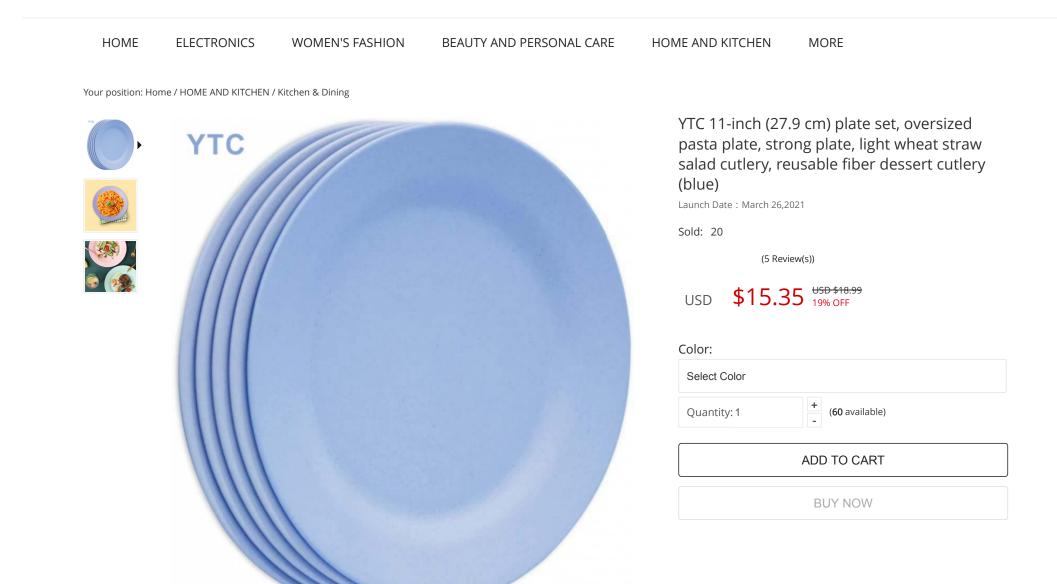

## Description

[package contains] you will get 5 plates (blue). Size: 28 cm / 11 inches. With large capacity, food can be well served with fashionable dishes.

[unique design] the wide, flat bottom can disperse food, cool quickly and place it more stably. Widen the edge for easy grip. The slightly raised edge allows the child to enjoy curry and spaghetti without overflowing.

[quality] made of unbreakable wheat straw fiber, lightweight steak plates provide a durable, smooth surface and fall / impact resistance. Very suitable for young children or the elderly.

[space saving and easy to clean] shallow bowls can be stacked on top of each other without taking up too much space. Salad dishes can be washed by soap sailors and washed by dishwashers.

[multi-function plate] is suitable for breakfast, main course noodles, fruit. Showing beautiful table arrangements is also a great gift for housewarming, Mother's Day or festivals.

.

Yve\*\*\* Apr 24, 2021 These are the perfect every day plates. We use them for everything from snacks to dinner. I also purchased the bowls.