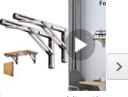

# **Product description**

Hook design, rational use of space, multi-purpose for one thing, make things neat and orderly.

Close to the wall at 90 degrees, the bracket fits seamlessly with the wall, stable and not shaking.

The thickened stainless steel is integrally formed, and the load-bearing capacity is stronger without falling off.

Smooth edges, no need to worry about scratches when using.

Brushed stainless steel material, exquisite texture, not easy to rust and discolor.