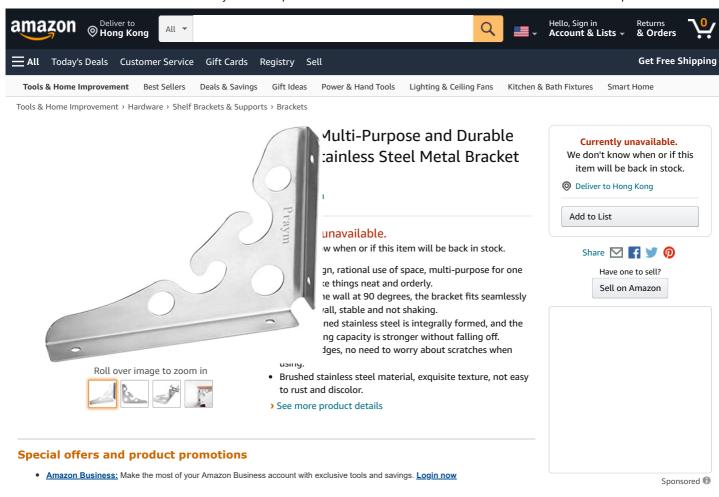

# **Product description**

Hook design, rational use of space, multi-purpose for one thing, make things neat and orderly.

Close to the wall at 90 degrees, the bracket fits seamlessly with the wall, stable and not shaking.

The thickened stainless steel is integrally formed, and the load-bearing capacity is stronger without falling off.

Smooth edges, no need to worry about scratches when using.

Brushed stainless steel material, exquisite texture, not easy to rust and discolor.