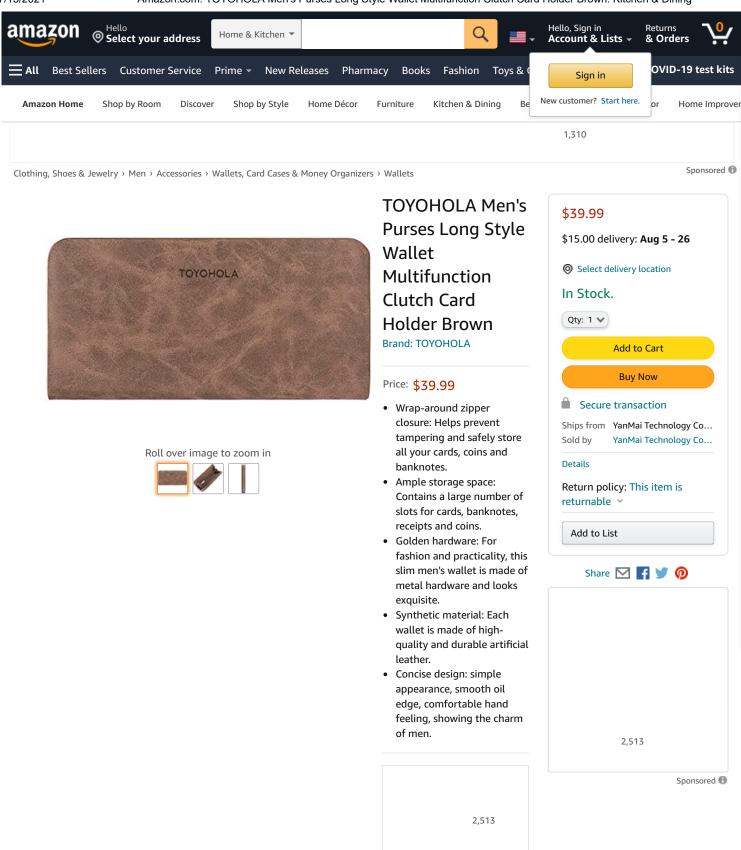

## **Product description**

TOYOHOLA Men's Purses Long Style Wallet Multifunction Clutch Card Holder Brown

## **Product information**

| Department           | Mens         |
|----------------------|--------------|
| Manufacturer         | TOYOHOLA     |
| ASIN                 | B0995PFL6C   |
| Date First Available | July 6, 2021 |