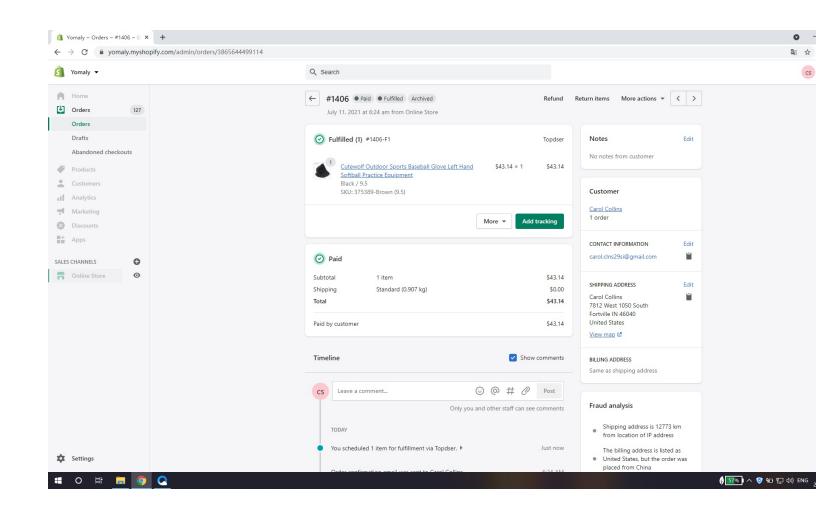

## CUTEWOLF OUTDOOR SPORTS BASEBALL GLOVE LEFT HAND SOFTBALL PRACTICE EQU

Cutewolf Outdoor Sports Baseball Glove Left Hand Softball Practice Equipment

\$43.14

Color:

Size: 9.5 10.5 11.5 12.5

Add to cart

Guaranteed Safe Checkout

Description

Shipping Policy

Brand Name: Cutewolf Applicable People: Male Item Type: Baseball glove

Derivative Series: Other Use: Exercise Baseball

Note: The baseball in the pictures is not included

Unit Type: piece

Material:PU

Color: Black

Size 9.5 :9.45\*6.30inch (24\*16cm)

Size 10.5 :10.24\*7.09inch(26\*18cm)

Size 11.5 :11.02\*7.87inch(28\*20cm) Size 12.5 :11.81\*8.66inch(30\*22cm)

Features:

Easy to clean, only need to wipe gently with a wet cloth to restore the brightness.