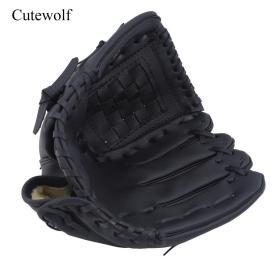

## CUTEWOLF OUTDOOR SPORTS BASEBALL GLOVE LEFT HAND SOFTBALL PRACTICE EQU

Cutewolf Outdoor Sports Baseball Glove Left Hand Softball Practice Equipment

\$43.14

Color:

Size: 9.5 10.5 11.5 12.5

Add to cart

Guaranteed Safe Checkout

Description

Shipping Policy

Brand Name: Cutewolf Applicable People: Male Item Type: Baseball glove

Derivative Series: Other Use: Exercise Baseball

Note: The baseball in the pictures is not included

Unit Type: piece

Material:PU

Color: Black

Size 9.5 :9.45\*6.30inch (24\*16cm)

Size 10.5 :10.24\*7.09inch(26\*18cm)

Size 11.5 :11.02\*7.87inch(28\*20cm) Size 12.5 :11.81\*8.66inch(30\*22cm)

Features:

Easy to clean, only need to wipe gently with a wet cloth to restore the brightness.

Simple and generic construction easy to use and carry.