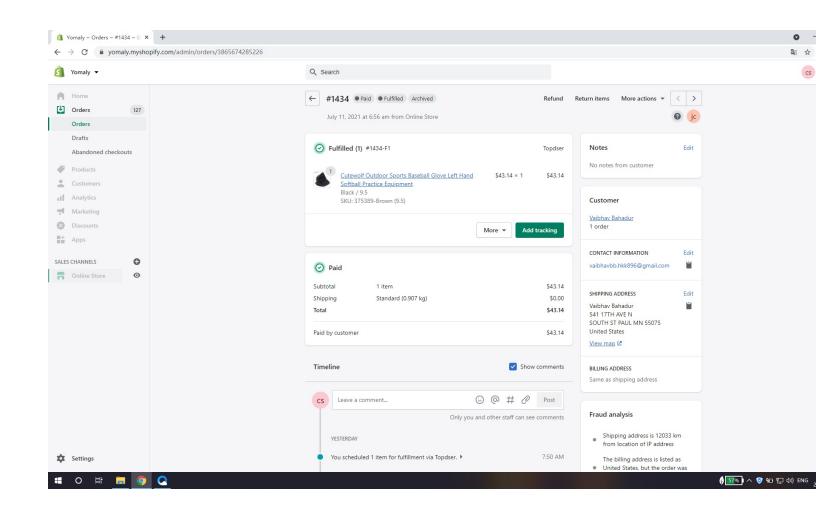

## CUTEWOLF OUTDOOR SPORTS BASEBALL GLOVE LEFT HAND SOFTBALL PRACTICE EQU

Cutewolf Outdoor Sports Baseball Glove Left Hand Softball Practice Equipment

\$43.14

Color:

Size: 9.5 10.5 11.5 12.5

Add to cart

Guaranteed Safe Checkout

Description

Shipping Policy

Brand Name: Cutewolf Applicable People: Male Item Type: Baseball glove

Derivative Series: Other Use: Exercise Baseball

Note: The baseball in the pictures is not included

Unit Type: piece

Material:PU

Color: Black

Size 9.5 :9.45\*6.30inch (24\*16cm)

Size 10.5 :10.24\*7.09inch(26\*18cm)

Size 11.5 :11.02\*7.87inch(28\*20cm) Size 12.5 :11.81\*8.66inch(30\*22cm)

Features:

Easy to clean, only need to wipe gently with a wet cloth to restore the brightness.