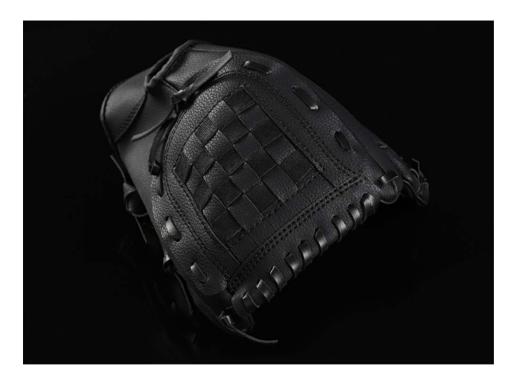

Material:PU

Color: Black

Size 9.5 :9.45\*6.30inch (24\*16cm)

Size 10.5 :10.24\*7.09inch(26\*18cm)

Size 11.5 :11.02\*7.87inch(28\*20cm) Size 12.5 :11.81\*8.66inch(30\*22cm)

Features:

Easy to clean, only need to wipe gently with a wet cloth to restore the brightness.

Simple and generic construction easy to use and carry.