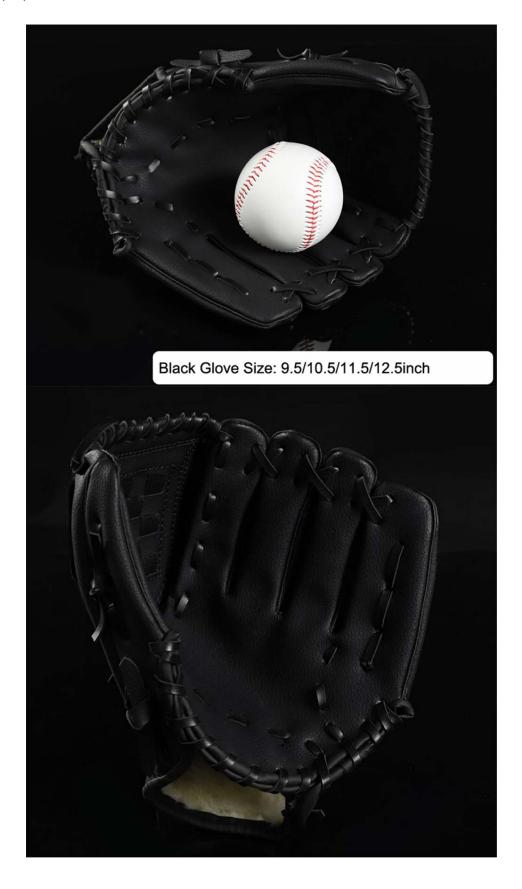

## CUTEWOLF OUTDOOR SPORTS BASEBALL GLOVE LEFT HAND SOFTBALL PRACTICE EQU

Cutewolf Outdoor Sports Baseball Glove Left Hand Softball Practice Equipment

\$43.14

Color:

Size: 9.5 10.5 11.5 12.5

Add to cart

Guaranteed Safe Checkout

Description

Shipping Policy

Brand Name: Cutewolf Applicable People: Male Item Type: Baseball glove

Derivative Series: Other Use: Exercise Baseball

Note: The baseball in the pictures is not included

Unit Type: piece

Material:PU

Color: Black

Size 9.5 :9.45\*6.30inch (24\*16cm)

Size 10.5 :10.24\*7.09inch(26\*18cm)

Size 11.5 :11.02\*7.87inch(28\*20cm) Size 12.5 :11.81\*8.66inch(30\*22cm)

Features:

Easy to clean, only need to wipe gently with a wet cloth to restore the brightness.