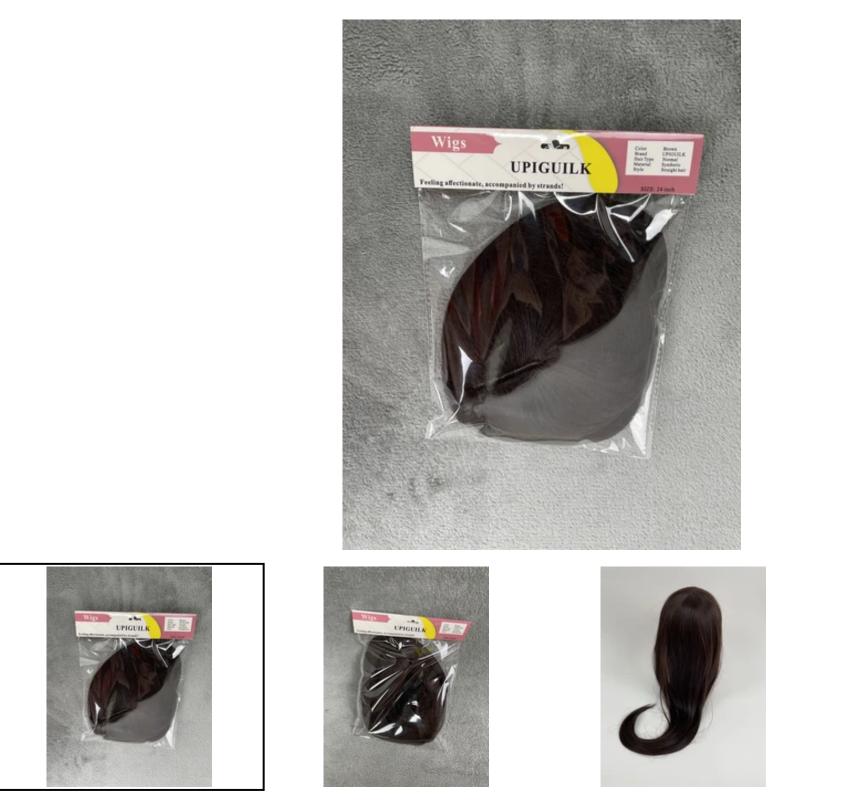

Shop By Department

https://89mansion.com/products/upiguilk-false-hair-24-inches-silky-straight-heat-resistant-smooth-with-bangs-hair-for-women-brown

Q 🖻

ADD TO CART

BUY IT NOW

- Material: 100% premium synthetic fiber, it's not human hair but boasts characteristics of human hair, almost like real hair, soft and smooth, minimal tangle and shedding.
- Great Alternative to Human Hair: UPIGUILK false hair can be dyed and bleached, curled and straightened, it can fade to color 30#, and restyled at the temperature lower than 150 °C (300 °F).
- Long Straight Wig with Bangs: 24 inch super long straight wig, beautiful and fashionable, enough volume makes different hairstyles possible, and bangs could be trimmed by yourself according to your needs.
- Cap Structure: Breathable cap net makes it comfortable to wear, average cap size, 21.25"-23", you could adjust it according to your head circumference.
- Occasions: UPIGUILK false hair perfect for daily use, every day wear, any concerts, gifts, theme parties, weddings, dating, cosplay ,costume party and also Halloween party etc.

## **Product Details**

**Brand** UPIGUILK Item Weight 8.63 ounces **Package Dimensions** 11.78 x 7.48 x 0.87 inches **Date First Available** July 05, 2021