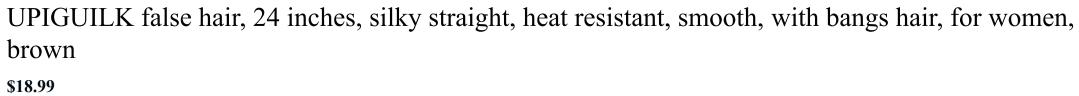

Shop By Department

https://89mansion.com/products/upiguilk-false-hair-24-inches-silky-straight-heat-resistant-smooth-with-bangs-hair-for-women-brown

Q 🖻

ADD TO CART

BUY IT NOW

- Material: 100% premium synthetic fiber, it's not human hair but boasts characteristics of human hair, almost like real hair, soft and smooth, minimal tangle and shedding.
- Great Alternative to Human Hair: UPIGUILK false hair can be dyed and bleached, curled and straightened, it can fade to color 30#, and restyled at the temperature lower than 150 °C (300 °F).
- Long Straight Wig with Bangs: 24 inch super long straight wig, beautiful and fashionable, enough volume makes different hairstyles possible, and bangs could be trimmed by yourself according to your needs.
- Cap Structure: Breathable cap net makes it comfortable to wear, average cap size, 21.25"-23", you could adjust it according to your head circumference.
- Occasions: UPIGUILK false hair perfect for daily use, every day wear, any concerts, gifts, theme parties, weddings, dating, cosplay ,costume party and also Halloween party etc.

## **Product Details**

**Brand** UPIGUILK Item Weight 8.63 ounces **Package Dimensions** 11.78 x 7.48 x 0.87 inches **Date First Available** July 05, 2021