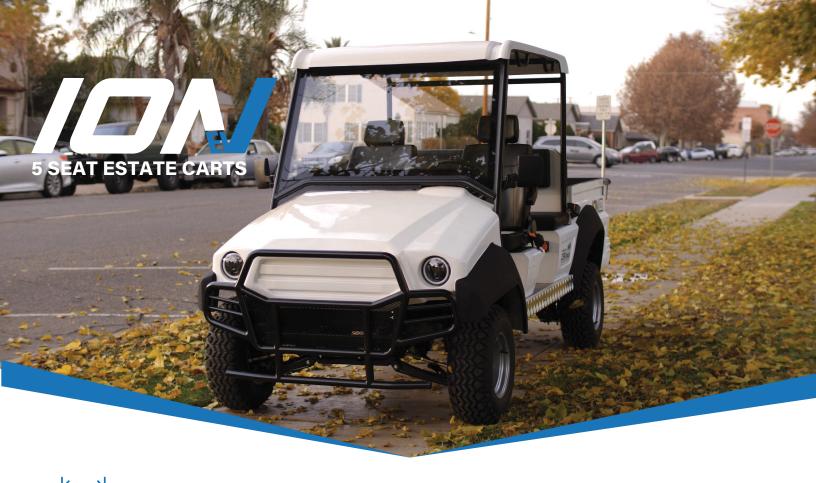

## A POWERFUL ELECTRIC UITLITY VEHICLE

The EC4 is a powerful all-electric utility vehicle. We built it to handle tough work environments with long hours. With the ZeroNox battery upgrade, this model can operate for 60+ miles before needing a recharge. With four people on board the EC4 can still reach speeds up to 30 miles per hour and can handle a loads in excess of half a ton. It only takes 3.5 hours to return to a full battery charge and requires zero battery maintenance throughout the years.

**WIDTH** 5.09 FT

**LENGTH** 13.5 FT

**HEIGHT** 6.4 FT

**PASSENGERS** 5 ADULTS

RADIUS 17.78 FT

**CAPACITY** 1350 LBS

**WEIGHT** 2,500 LBS