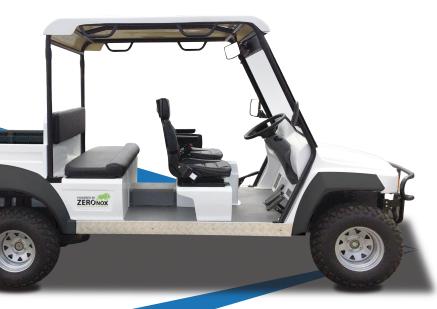

## A POWERFUL ELECTRIC UITLITY VEHICLE

The EC4 is a powerful all-electric utility vehicle. We built it to handle tough work environments with long hours. With the ZeroNox battery upgrade, this model can operate for 60+ miles before needing a recharge. With four people on board the EC4 can still reach speeds up to 30 miles per hour and can handle a loads in excess of half a ton. It only takes 3.5 hours to return to a full battery charge and requires zero battery maintenance throughout the years.

**WIDTH** 5.09 FT

**LENGTH** 13.5 FT

**HEIGHT** 6.4 FT

**PASSENGERS** 5 ADULTS

RADIUS 17.78 FT

**CAPACITY** 1350 LBS

**WEIGHT** 2,500 LBS