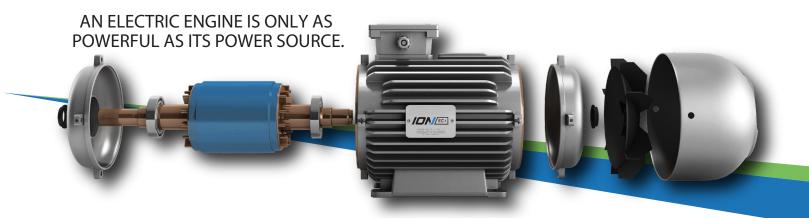

## A POWERFUL ELECTRIC UITLITY VEHICLE

The EC4 is a powerful all-electric utility vehicle. We built it to handle tough work environments with long hours. With the ZeroNox battery upgrade, this model can operate for 60+ miles before needing a recharge. With four people on board the EC4 can still reach speeds up to 30 miles per hour and can handle a loads in excess of half a ton. It only takes 3.5 hours to return to a full battery charge and requires zero battery maintenance throughout the years.