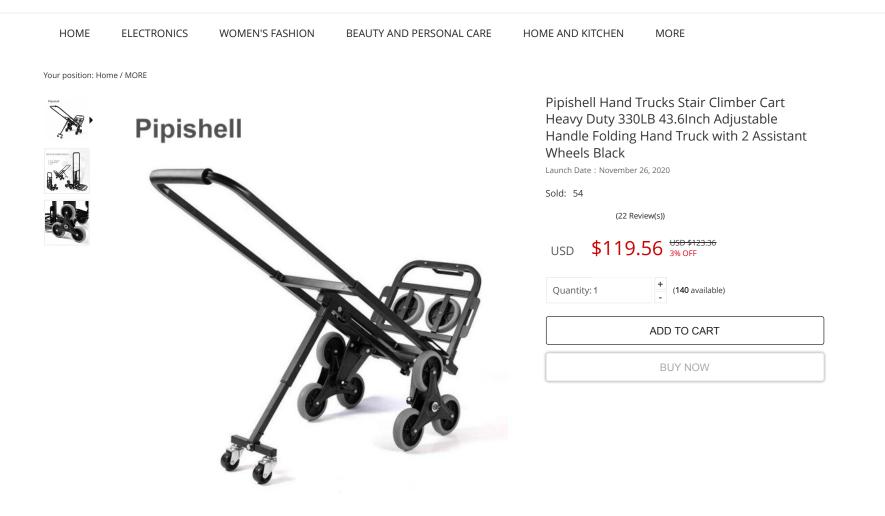

## Description

This truck durable material-frame is made of A3 steel with electrostatic spray, firm, durable and fastness. PU material big wheels for low noises, smooth rolling and high wear resistance climb cart: 3-wheels design for climbing stairs, crossing obstacle or uneven surface.

Widely Application-Capable of bringing home the groceries with ease, Perfect for carrying heavy boxes, groceries and laundries up and down the stairs at supermarket, home, etc.

Foldable dolly cart: One step to fold and open, easy to use, to be carried with and storage.

Proper Size-Unfolded Height: 43.3inch/1100mm, Width: 18inch/460mm, Folded Height: 29.3inch/745mm, Capacity up to 330lbs.

| Reviews | (22) |
|---------|------|
|---------|------|