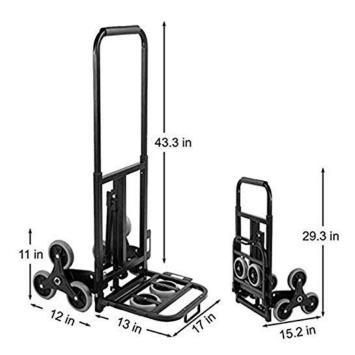

Proper Size-Unfolded Height: 43.3inch/1100mm, Width: 18inch/460mm, Folded Height: 29.3inch/745mm, Capacity up to 330lbs.

| Reviews | (22) |
|---------|------|
|---------|------|