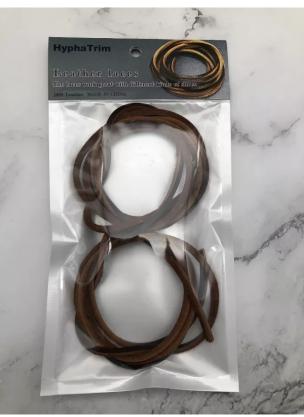

# HyphaTrim Leather laces, Leather Laces Shoelaces for Shoes Sneaker Boot

### About this item

HEAVY DUTY - These chrome tanned cowhide leather laces will not melt from welding sparks or campfires. The shoelaces underwent a chemical process to make them tougher compared to regular shoelaces in the

 $\label{thm:high-performance} HIGH\ PERFORMANCE - The leather strips are tanned for superior strength and to stay tied even during active use.$ 

DURABILITY AND RELIABILITY - Great for construction, welding, outdoor walking, running, riding, trekking, hiking, sporting, motorcycle and hunting footwear.

VERSATILE - The laces work great with different kinds of shoes, including but not limited to work boots, men's and women's boat shoes, moccasins, sperrys, red wings, and craft projects of all kinds.

EASY SIZING - Simply lace up your footwear and trim to fit. These leather laces are 54 inches long, so you would not have to worry about not having enough.

## Product information

Brand: HyphaTrim Material: 100% Leather Weight: 21g Quantity: 1 pair

**Customer Reviews** 

\*\*\*

You May Also Like