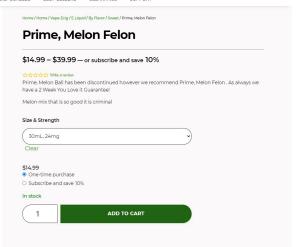

# Description Prime, Melon Felon (Formerly Melon Ball)

It's time to step up in taste and quality, its Prime Time. We have made it easy for you when choosing your next e-liquid. Hand-crafted complex flavored e juice, Prime e-liquid line is made from top quality ingredients to ensure you have the best premium vape experience. We source the very highest quality food grade flavors from all over the world and use premium kosher Malaysian palm VQ. Prime was formulated to be the best vape juice you can find at Madvapes or at a vape store near you. With over 20 vape juice flavor, there is Prime e liquid just for you.

#### Melon mix that is so good it is criminal

· Material: Plastic Bottle

· Cap: Child-Resistant Cap

· Nicotine Levels Available: 0mg, 3mg, 6mg

· Bottle Sizes: 30 ml,60 ml,120 ml

Ingredients: Natural and Artificial Flavoring, kosher Malaysian palm VG, PG and Nicotine