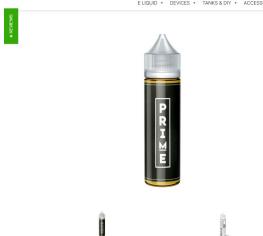

# Description Prime, Melon Felon (Formerly Melon Ball)

It's time to step up in taste and quality, its Prime Time. We have made it easy for you when choosing your next e-liquid. Hand-crafted complex flavored e juice, Prime e-liquid line is made from top quality ingredients to ensure you have the best premium vape experience. We source the very highest quality food grade flavors from all over the world and use premium kosher Malaysian palm VQ. Prime was formulated to be the best vape juice you can find at Madvapes or at a vape store near you. With over 20 vape juice flavor, there is Prime e liquid just for you.

#### Melon mix that is so good it is criminal

· Material: Plastic Bottle

· Cap: Child-Resistant Cap

· Nicotine Levels Available: 0mg, 3mg, 6mg

· Bottle Sizes: 30 ml,60 ml,120 ml

Ingredients: Natural and Artificial Flavoring, kosher Malaysian palm VG, PG and Nicotine