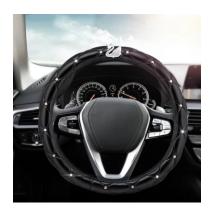

## YOU MAY ALSO LIKE

Navifalcon Car Steering Wheel Cover for Women 002 Blue (Test Link)

\*\*\*\*

\$29.99

Leather Steering Wheel Cover with Crystal Rhinestone Decorated with Camellia

\*\*\*\*

\$21.99

Leather Car Steering Wheel Cover with Bling Rhinestone Swan Design

\*\*\*\*

\$18.99

D shape Universal Sport Style Car Steering Wheel Cover Carbon

\$16.99

There are no reviews.

Be the first to Write a review