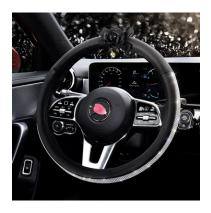

## YOU MAY ALSO LIKE

Navifalcon Car Steering Wheel Cover for Women 002 Blue (Test Link)

\*\*\*\*

\$29.99

Leather Steering Wheel Cover with Crystal Rhinestone Decorated with Camellia

\*\*\*\*

\$21.99

Leather Car Steering Wheel Cover with Bling Rhinestone Swan Design