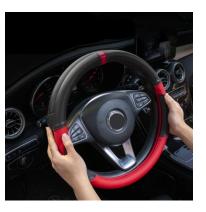

## YOU MAY ALSO LIKE

Navifalcon Car Steering Wheel Cover for Women 002 Blue (Test Link)

\*\*\*\*

\$29.99

Leather Steering Wheel Cover with Crystal Rhinestone Decorated with Camellia

\*\*\*\*

\$21.99

Leather Car Steering Wheel Cover with Bling Rhinestone Swan Design

\*\*\*\*

\$18.99

D shape Universal Sport Style Car Steering Wheel Cover Carbon

\$16.99

There are no reviews.

Be the first to Write a review