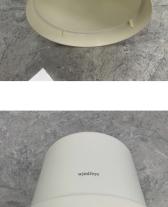

## Sunres

wjmlJoys Plastic Stool Household Bathroom Bench Stool Anti-Skid Plastic Stool Thickened Multipurpose Chair for Living Room, Kitchen, Office,

Plastic Stool Household Bathroom Bench Stool Anti-Skid Plastic Stool Thickened Multipurpose Chair for Living Room, Kitchen, Office,
tem Dimensions LxWxH 9.44 x 9.44 x 8.07 inches
Shape Round
About this item
This stool is made of high quality plastic with water-spray proof surface, very easy to clean.
Widely used in many places like bathroom, kitchen, living room, office etc.
Strong bearing capacity, can be used by adults, very durable and practical.
Hole design is perfect for taking out.
Anti-slip foot can prevent slipping.
Stackable design for easy store, can save much place.