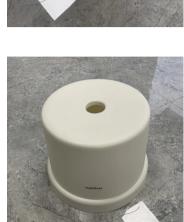

## Sunres

wjmlJoys Plastic Stool Household Bathroom Bench Stool Anti-Skid Plastic Stool Thickened Multipurpose Chair for Living Room, Kitchen, Office,

Plastic Stool Household Bathroom Bench Stool Anti-Skid Plastic Stool Thickened Multipurpose Chair for Living Room, Kitchen, Office,
tem Dimensions LxWxH 9.44 x 9.44 x 8.07 inches
Shape Round
About this item
This stool is made of high quality plastic with water-spray proof surface, very easy to clean.
Widely used in many places like bathroom, kitchen, living room, office etc.
Strong bearing capacity, can be used by adults, very durable and practical.
Hole design is perfect for taking out.
Anti-slip foot can prevent slipping.
Stackable design for easy store, can save much place.