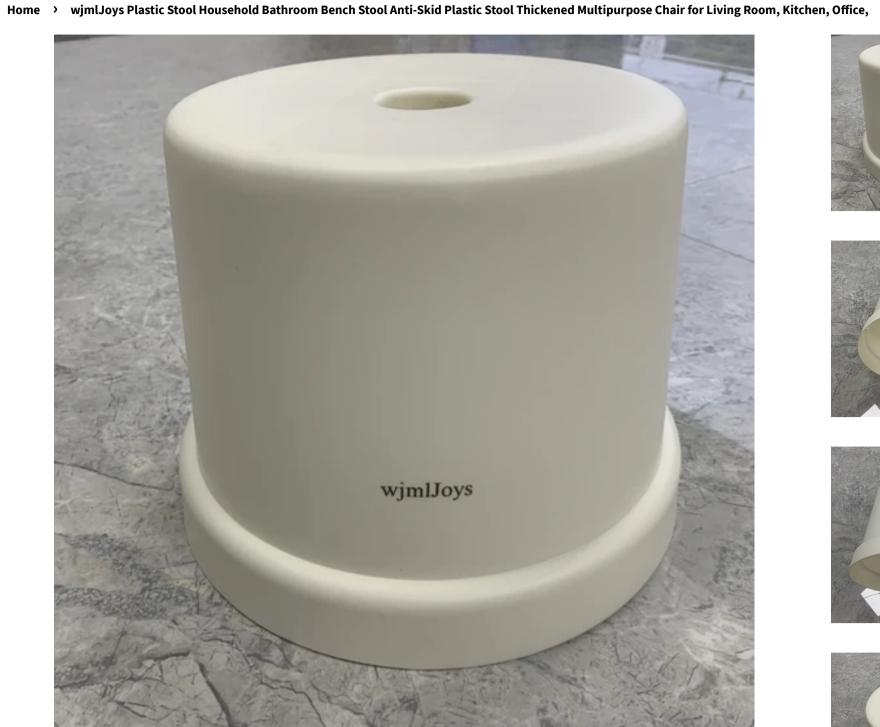

## Sunres

wjmlJoys Plastic Stool Household Bathroom Bench Stool Anti-Skid Plastic Stool Thickened Multipurpose Chair for Living Room, Kitchen, Office,

Plastic Stool Household Bathroom Bench Stool Anti-Skid Plastic Stool Thickened Multipurpose Chair for Living Room, Kitchen, Office,
tem Dimensions LxWxH 9.44 x 9.44 x 8.07 inches
Shape Round
About this item
This stool is made of high quality plastic with water-spray proof surface, very easy to clean.
Widely used in many places like bathroom, kitchen, living room, office etc.
Strong bearing capacity, can be used by adults, very durable and practical.
Hole design is perfect for taking out.
Anti-slip foot can prevent slipping.
Stackable design for easy store, can save much place.