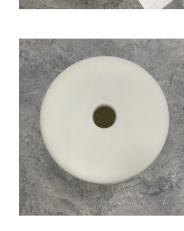

## Sunres

wjmlJoys Plastic Stool Household Bathroom Bench Stool Anti-Skid Plastic Stool Thickened Multipurpose Chair for Living Room, Kitchen, Office,

Plastic Stool Household Bathroom Bench Stool Anti-Skid Plastic Stool Thickened Multipurpose Chair for Living Room, Kitchen, Office,
tem Dimensions LxWxH 9.44 x 9.44 x 8.07 inches
Shape Round
About this item
This stool is made of high quality plastic with water-spray proof surface, very easy to clean.
Widely used in many places like bathroom, kitchen, living room, office etc.
Strong bearing capacity, can be used by adults, very durable and practical.
Hole design is perfect for taking out.
Anti-slip foot can prevent slipping.
Stackable design for easy store, can save much place.