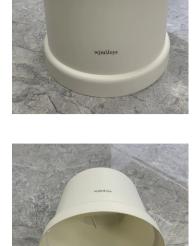

## Sunres

wjmlJoys Plastic Stool Household Bathroom Bench Stool Anti-Skid Plastic Stool Thickened Multipurpose Chair for Living Room, Kitchen, Office,

Plastic Stool Household Bathroom Bench Stool Anti-Skid Plastic Stool Thickened Multipurpose Chair for Living Room, Kitchen, Office,
tem Dimensions LxWxH 9.44 x 9.44 x 8.07 inches
Shape Round
About this item
This stool is made of high quality plastic with water-spray proof surface, very easy to clean.
Widely used in many places like bathroom, kitchen, living room, office etc.
Strong bearing capacity, can be used by adults, very durable and practical.
Hole design is perfect for taking out.
Anti-slip foot can prevent slipping.
Stackable design for easy store, can save much place.