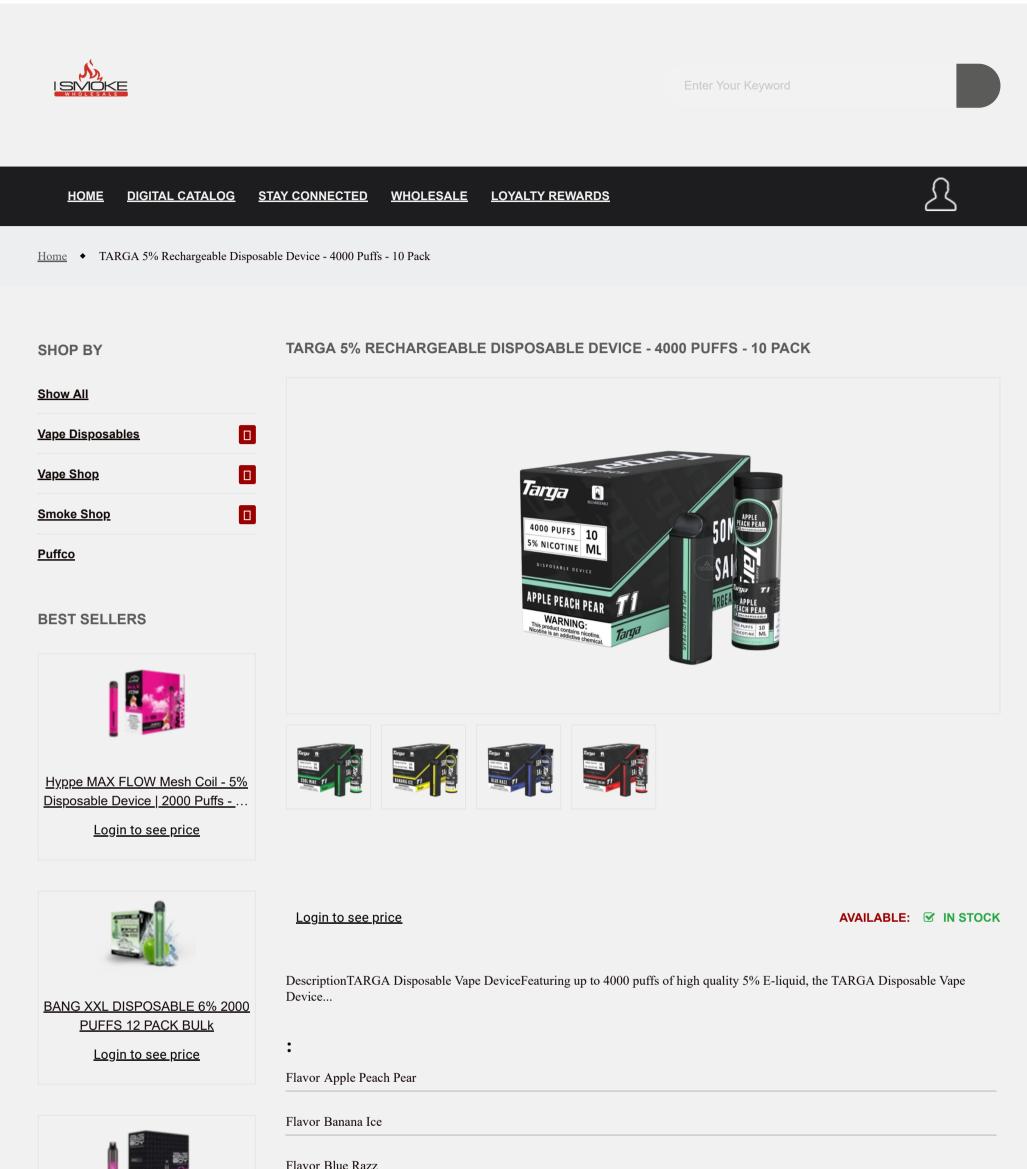

### Description

TARGA Disposable Vape Device Featuring up to 4000 puffs of high quality 5% E-liquid, the TARGA Disposable Vape Device is portable and rechargeable. Available in 12 mouth watering flavors.

#### **FLAVORS:**

Apple Peach Pear Banana Ice Blue Razz Cool Mint Hawaiian Passion Lush Ice Ice Cola Mango Peach Pineapple Nectarine Mix Pink Lemonade Rainbow Bear Strawberry Cream

#### **FEATURES:**

10mL prefilled premium E-liquid Up to 4000 puffs Rechargeable

## **INCLUDED:**

1 Targa device