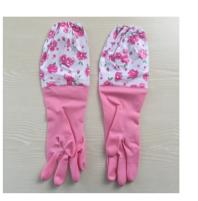

## Ratzsdala Household gloves for general use Fashion Rubber Dishwashing Cleaning Household Gloves with Cotton Lining, Reusable Thickened Non-Slip Waterproof Kitchen Gloves

## \$10.50

Fashion Rubber Dishwashing Cleaning Household Gloves with Cotton Lining, Reusable Thickened Non-Slip Waterproof Kitchen Gloves

About this item

Size One Size

Material Rubber

Brand Ratzsdala

Color Pink

Water Resistance Level Waterproof

WATERPROOF: These cleaning gloves are made of waterproof PVC and wear-resistant rubber and eco-friendly material.

NON-SLIP FEATURE: The non-slip design of granules in the palm and fingers which allow you to safely protect your hands for general use in the kitchen and home. Great for a household with children and pets!

VERY SOFT LINING: Our thickened cleaning gloves prevent your hands from being scalded when using hot water. Our gloves are lined with super soft cotton to keep your hands warm in winter.

GOOD TOUGHNESS: These rubber gloves are good toughness and reusable . You can use them for many times. It is soft enough and dexterity which is important if you handle wet items or open boxes . Fairly comfortable to wear.

PERFECT FOR HOUSEHOLD: The magic silicone gloves, can be used for countless other things in your house. Such as wash fruits and vegetables, wash dishes, clean your cooker, etc. Anything that needs cleaning at home can be used.