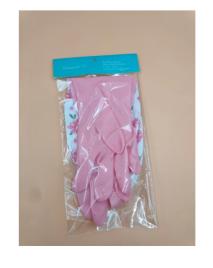

## Ratzsdala Household gloves for general use Fashion Rubber Dishwashing Cleaning Household Gloves with Cotton Lining, Reusable Thickened Non-Slip Waterproof Kitchen Gloves

## \$10.50

Fashion Rubber Dishwashing Cleaning Household Gloves with Cotton Lining, Reusable Thickened Non-Slip Waterproof Kitchen Gloves

About this item

Size One Size

Material Rubber

Brand Ratzsdala

Color Pink