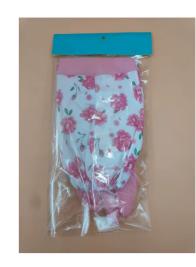

## Ratzsdala Household gloves for general use Fashion Rubber Dishwashing Cleaning Household Gloves with Cotton Lining, Reusable Thickened Non-Slip Waterproof Kitchen Gloves

## \$10.50

Fashion Rubber Dishwashing Cleaning Household Gloves with Cotton Lining, Reusable Thickened Non-Slip Waterproof Kitchen Gloves

About this item

Size One Size

Material Rubber

Brand Ratzsdala

Color Pink