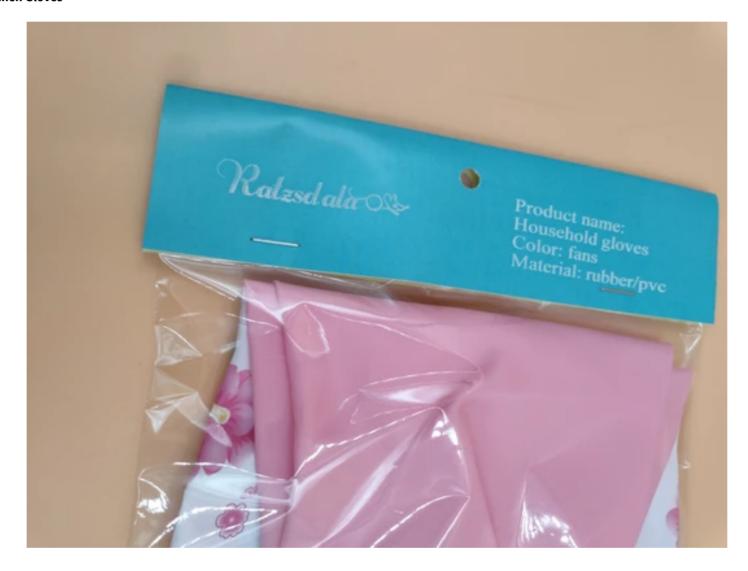

## Ratzsdala Household gloves for general use Fashion Rubber Dishwashing Cleaning Household Gloves with Cotton Lining, Reusable Thickened Non-Slip Waterproof Kitchen Gloves

## \$10.50

Fashion Rubber Dishwashing Cleaning Household Gloves with Cotton Lining, Reusable Thickened Non-Slip Waterproof Kitchen Gloves

About this item

Size One Size

Material Rubber

Brand Ratzsdala

Color Pink

Water Resistance Level Waterproof

WATERPROOF: These cleaning gloves are made of waterproof PVC and wear-resistant rubber and eco-friendly material.

NON-SLIP FEATURE: The non-slip design of granules in the palm and fingers which allow you to safely protect your hands for general use in the kitchen and home. Great for a household with children and pets!

VERY SOFT LINING: Our thickened cleaning gloves prevent your hands from being scalded when using hot water. Our gloves are lined with super soft cotton to keep your hands warm in winter.

GOOD TOUGHNESS: These rubber gloves are good toughness and reusable . You can use them for many times. It is soft enough and dexterity which is important if you handle wet items or open boxes . Fairly comfortable to wear.