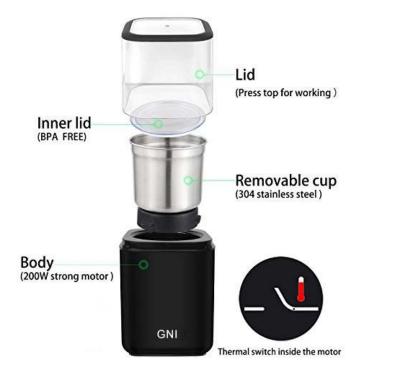

Currency: USD -

Sign In Or Join Free

Description

Power 200W,120V,60Hz; 2.5 oz./70g capacity, yield up to 10 cups of coffee; Great for grind coffee bean, dried spices, nuts, and grains.

With brush for easy clean; Lid with viewing window; Blade, cup, and housing made with SUS304 stainless steel, no rust; detachable cup, OK for clean it with water; Cup and lid OK for dis-washing; Non-slip feet for safe use; With cord storage

Push top for easy operation; Make coarse and fine by operating different time.

Lid with safety switch for safe use; With the thermal switch, Can work again after about 30min rest if it stops by abnormal use.