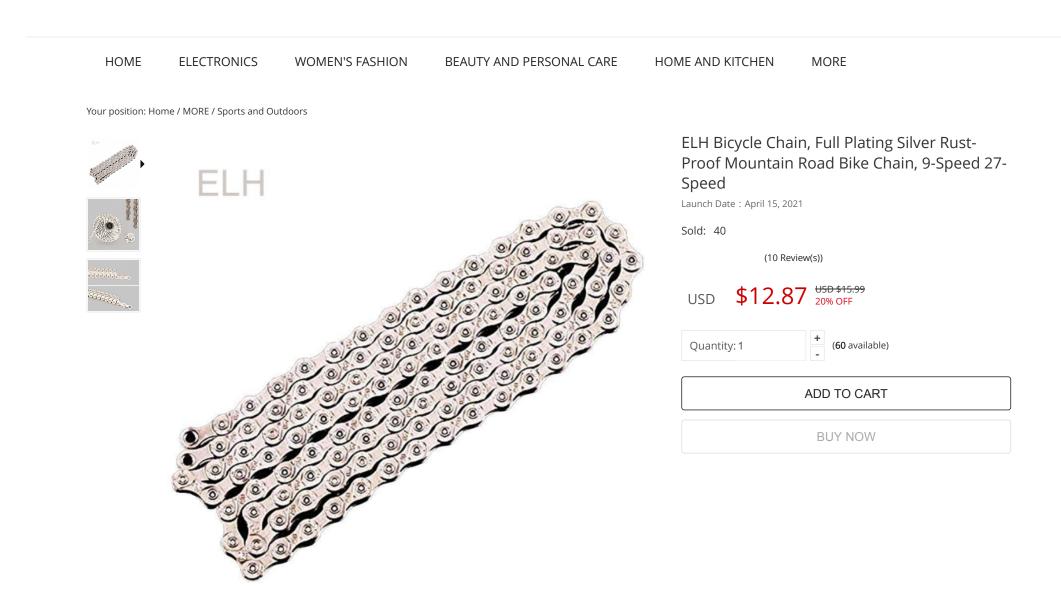

[Color] electroplated silver
[Material] carbon steel
[Length] 116 knots
[Smooth lubrication] surface polishing, internal oiling
[Features] export quality, cost-effective, using all-plated silver, anti-rust, anti-corrosion,
wear-resistant and durable.

Package Includes: 1x bicycle chain ELH Bicycle Chain, Full Plating Silver Rust-Proof Mountain Road Bike Chain, 9-Speed 27-Speed

Reviews (10)

Write a review

| Mit***<br>May 08, 2021 | product arrived as advertised, installed easily and performing well |
|------------------------|---------------------------------------------------------------------|
|                        | Was this review helpful? (0)<br>Reply                               |
| Vij***<br>May 06, 2021 | l only rode few miles and everything looks good.                    |
|                        | Was this review helpful? (0)<br>Reply                               |
| Jim***<br>May 06, 2021 | Suitable replacement, but may need to adjust length                 |
|                        | Was this review helpful? (0)<br>Reply                               |
| Que***<br>Apr 30, 2021 | The chain was of good quality and easy to install                   |
|                        | Was this review helpful? (0)<br>Reply                               |
|                        | See all                                                             |