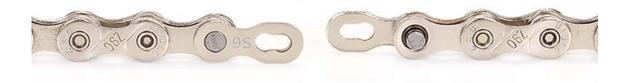

[Color] electroplated silver
[Material] carbon steel
[Length] 116 knots
[Smooth lubrication] surface polishing, internal oiling
[Features] export quality, cost-effective, using all-plated silver, anti-rust, anti-corrosion,
wear-resistant and durable.

Package Includes: 1x bicycle chain ELH Bicycle Chain, Full Plating Silver Rust-Proof Mountain Road Bike Chain, 9-Speed 27-Speed

Reviews (10)

Write a review

| Mit***<br>May 08, 2021 | product arrived as advertised, installed easily and performing well |
|------------------------|---------------------------------------------------------------------|
|                        | Was this review helpful? (0)<br>Reply                               |
| Vij***<br>May 06, 2021 | l only rode few miles and everything looks good.                    |
|                        | Was this review helpful? (0)<br>Reply                               |
| Jim***<br>May 06, 2021 | Suitable replacement, but may need to adjust length                 |
|                        | Was this review helpful? (0)<br>Reply                               |
| Que***<br>Apr 30, 2021 | The chain was of good quality and easy to install                   |
|                        | Was this review helpful? (0)<br>Reply                               |
|                        | See all                                                             |