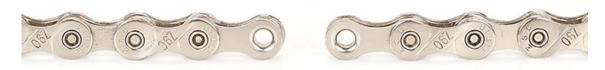

[Color] electroplated silver
[Material] carbon steel
[Length] 116 knots
[Smooth lubrication] surface polishing, internal oiling
[Features] export quality, cost-effective, using all-plated silver, anti-rust, anti-corrosion,
wear-resistant and durable.

Package Includes: 1x bicycle chain ELH Bicycle Chain, Full Plating Silver Rust-Proof Mountain Road Bike Chain, 9-Speed 27-Speed

Reviews (10)

Write a review

| Mit***<br>May 08, 2021 | product arrived as advertised, installed easily and performing well |
|------------------------|---------------------------------------------------------------------|
|                        | Was this review helpful? (0)<br>Reply                               |
| Vij***<br>May 06, 2021 | l only rode few miles and everything looks good.                    |
|                        | Was this review helpful? (0)<br>Reply                               |
| Jim***<br>May 06, 2021 | Suitable replacement, but may need to adjust length                 |
|                        | Was this review helpful? (0)<br>Reply                               |
| Que***<br>Apr 30, 2021 | The chain was of good quality and easy to install                   |
|                        | Was this review helpful? (0)<br>Reply                               |
|                        | See all                                                             |