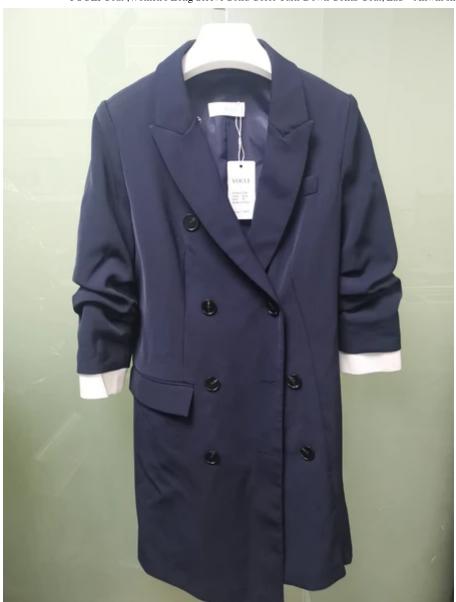

# YOULI Coat ,Women's Long Sleeve Solid Color Turn-Down Collar Coat, Ladies Business Suit, Cardigan Jacket Suit, Blazer Tops, with White Cuffs

\$39.90

Size

S

Add to Cart

Buy it now

Posted for sale: March 18, 2021

Material: 35% Polyester+10% Spandex+55% Cotton

**Brand: YOULI** 

Color: Blue

- This coat is good to wear to work, office, formal occasion, with lightweight thin fabric, very soft and so comfortable, you could wear for casual suitable for spring summer and autumn.
- You won't also feel uncomfortable wearing it because this coat comes with a full-spot lining. Top your casual dress with this suit, and you'll be an instant corporate babe.
- This Beautiful coat perfectly hug your chest and waist, with white cuffs, Great with pants, dress, skirts and so on, office style is able to make you more elegant
- It's super easy to turn any outfit into a classy corporate wear when you have this classic coat in your closet. This elegant outerwear features a notched lapel style and one button closure in front making it perfect to use in the office.