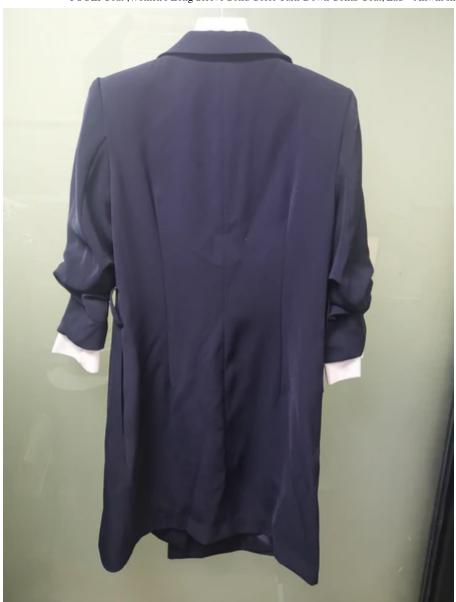

# YOULI Coat ,Women's Long Sleeve Solid Color Turn-Down Collar Coat, Ladies Business Suit, Cardigan Jacket Suit, Blazer Tops, with White Cuffs

\$39.90

Size

S

Add to Cart

Buy it now

Posted for sale: March 18, 2021

Material: 35% Polyester+10% Spandex+55% Cotton

**Brand: YOULI** 

Color: Blue

- This coat is good to wear to work, office, formal occasion, with lightweight thin fabric, very soft and so comfortable, you could wear for casual suitable for spring summer and autumn.
- You won't also feel uncomfortable wearing it because this coat comes with a full-spot lining. Top your casual dress with this suit, and you'll be an instant corporate babe.
- This Beautiful coat perfectly hug your chest and waist, with white cuffs, Great with pants, dress, skirts and so on, office style is able to make you more elegant
- It's super easy to turn any outfit into a classy corporate wear when you have this classic coat in your closet. This elegant outerwear features a notched lapel style and one button closure in front making it perfect to use in the office.