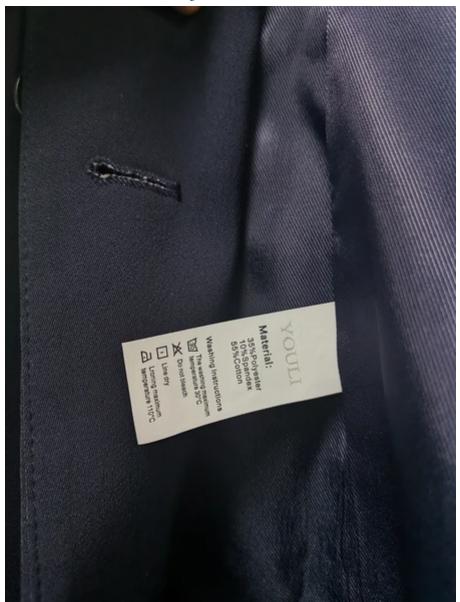

Material: 35% Polyester+10% Spandex+55% Cotton

**Brand: YOULI** 

Color: Blue

- This coat is good to wear to work, office, formal occasion, with lightweight thin fabric, very soft and so comfortable, you could wear for casual suitable for spring summer and autumn.
- You won't also feel uncomfortable wearing it because this coat comes with a full-spot lining. Top your casual dress with this suit, and you'll be an instant corporate babe.
- This Beautiful coat perfectly hug your chest and waist, with white cuffs, Great with pants, dress, skirts and so on, office style is able to make you more elegant
- It's super easy to turn any outfit into a classy corporate wear when you have this classic coat in your closet. This elegant outerwear features a notched lapel style and one button closure in front making it perfect to use in the office.