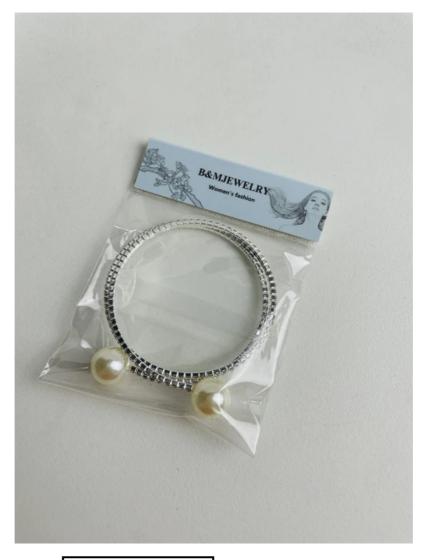

## B&MJEWELRY Silver Plated Open Cuff Bracelets Simple Double Simulated Pearl Ball Beads Adjustable Bangles

\$14.99

ADD TO CART

BUY IT NOW

- MATERIAL: Alloy, pearl.
- DESIGN -- Silver Plated Open Cuff Bracelets, Simple Double Simulated Pearl Ball Beads Adjustable Bangles.
- USAGE: It a a great gift for your beloved. Ideal for your wife, girlfriend, sister, aunt, daughter, and mother's day gift
- DIFFERENT STYLE Most -- Economical choice for you, make you feel different everyday.
- BEST SERVICE FOR YOU -- We promise 30 days exchange or money back guarantee, excellent presale consulting and after-sales customer service, if you have any question, please feel free to contact us!