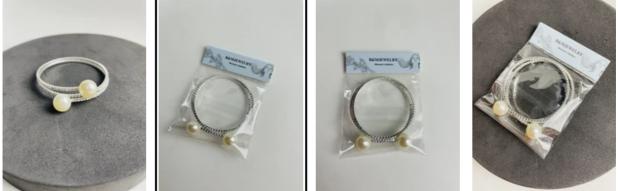

## B&MJEWELRY Silver Plated Open Cuff Bracelets Simple Double Simulated Pearl Ball Beads Adjustable Bangles

\$14.99

ADD TO CART

BUY IT NOW

- MATERIAL: Alloy, pearl.
- DESIGN -- Silver Plated Open Cuff Bracelets, Simple Double Simulated Pearl Ball Beads Adjustable Bangles.
- USAGE: It a a great gift for your beloved. Ideal for your wife, girlfriend, sister, aunt, daughter, and mother's day gift
- DIFFERENT STYLE Most -- Economical choice for you, make you feel different everyday.
- BEST SERVICE FOR YOU -- We promise 30 days exchange or money back guarantee, excellent presale consulting and after-sales customer service, if you have any question, please feel free to contact us!