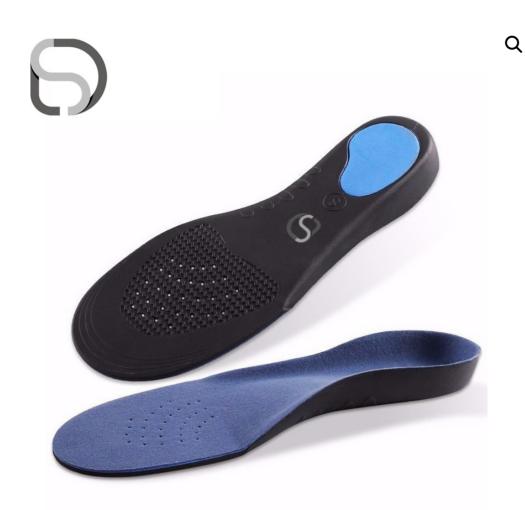

## Description

Brand:

premium podiatrist-recommended sole shoe inserts for men and women minimize arch pain and offer excellent comfort. shoe insoles provide plantar fasciitis - high arch - flat feet - pronation - back - ankle - knee - neck - lower back - joint - posture - heel spurs - metatarsalgia shin splints – bunions – Morton's neuroma support and pain relief

orthotic inserts for men and women fit all orthopedic - athletic - casual - workout - sports - hiking - basketball - tennis - snowboard - ski - golf - gym - walking shoes or work boots. Best insoles for walking - running - standing - cross-training.