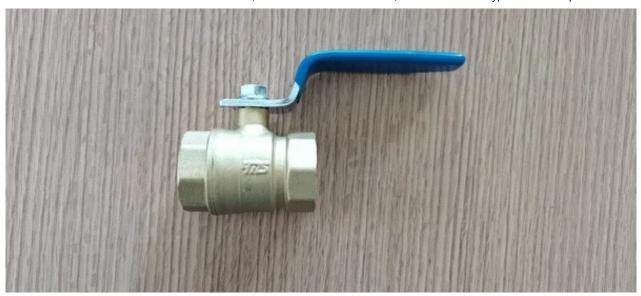

YMS Valves of Metal, other than Parts of Machines, VALVE A1T 1-PC Type Ball Valve, 316

## Stainless Steel Reduced Port, for Water/Oil/Gas with Lockable Lever ,3/8" Shut Off Valve

\$18.90

Add to Cart

Buy it now

Posted for sale: March 13, 2021

**Material: Stainless Steel** 

Brand: YMS

Color: Golden

- Ball valve 3/8" NPT / 10mm DN threaded end connection. Can be taken apart via threads,NPT Ports.
- Maximum working pressure 1000 PSI WOG/ PN63 for water, oil, and gas. Temperature range between -4°F to 356°F.
- Better maintainability and useful for Heavy Duty Commercial and Residential applications

- Investment Casting, body made of 316 Stainless Steel with superior corrosion resistance to corrosive chemicals, cracking and pitting. Suitable for full range of liquids and gas
- Rust-resistant heavy duty lockable lever handle with blue vinyl insulation for manual on and off. Easy to operate, open and close quickly.