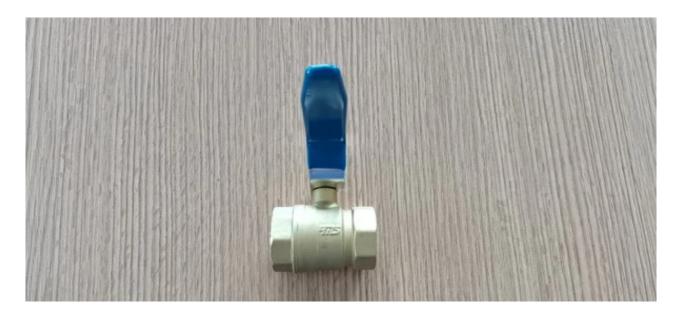

YMS Valves of Metal, other than Parts of Machines, VALVE A1T 1-PC Type Ball Valve, 316

## Stainless Steel Reduced Port, for Water/Oil/Gas with Lockable Lever ,3/8" Shut Off Valve

\$18.90

Add to Cart

Buy it now

Posted for sale: March 13, 2021

**Material: Stainless Steel** 

Brand: YMS

Color: Golden

- Ball valve 3/8" NPT / 10mm DN threaded end connection. Can be taken apart via threads,NPT Ports.
- Maximum working pressure 1000 PSI WOG/ PN63 for water, oil, and gas. Temperature range between -4°F to 356°F.
- Better maintainability and useful for Heavy Duty Commercial and Residential applications

- Investment Casting, body made of 316 Stainless Steel with superior corrosion resistance to corrosive chemicals, cracking and pitting. Suitable for full range of liquids and gas
- Rust-resistant heavy duty lockable lever handle with blue vinyl insulation for manual on and off. Easy to operate, open and close quickly.