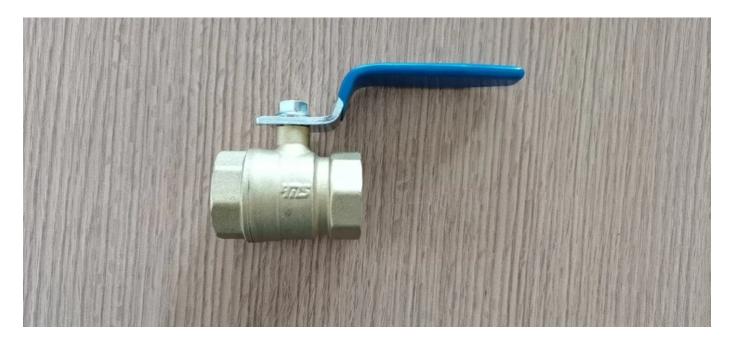

YMS Valves of Metal, other than Parts of Machines, VALVE A1T 1-PC Type Ball Valve, 316

## Stainless Steel Reduced Port, for Water/Oil/Gas with Lockable Lever ,3/8" Shut Off Valve

\$18.90

Add to Cart

Buy it now

Posted for sale: March 13, 2021

**Material: Stainless Steel** 

Brand: YMS

Color: Golden

- Ball valve 3/8" NPT / 10mm DN threaded end connection. Can be taken apart via threads,NPT Ports.
- Maximum working pressure 1000 PSI WOG/ PN63 for water, oil, and gas. Temperature range between -4°F to 356°F.
- Better maintainability and useful for Heavy Duty Commercial and Residential applications

- Investment Casting, body made of 316 Stainless Steel with superior corrosion resistance to corrosive chemicals, cracking and pitting. Suitable for full range of liquids and gas
- Rust-resistant heavy duty lockable lever handle with blue vinyl insulation for manual on and off. Easy to operate, open and close quickly.