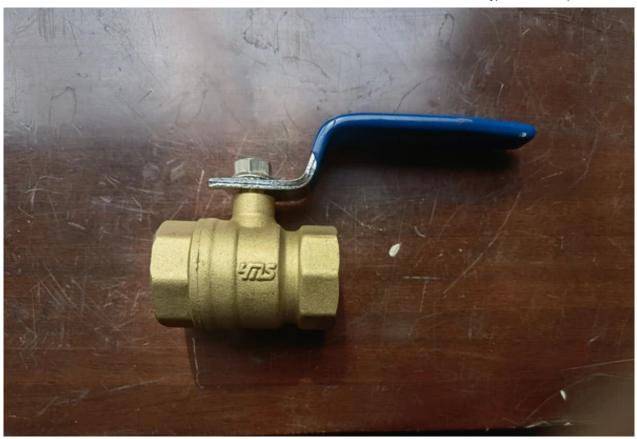

YMS Valves of Metal, other than Parts of Machines, VALVE A1T 1-PC Type Ball Valve, 316

## Stainless Steel Reduced Port, for Water/Oil/Gas with Lockable Lever ,3/8" Shut Off Valve

\$18.90

Add to Cart

Buy it now

Posted for sale: March 13, 2021

**Material: Stainless Steel** 

Brand: YMS

Color: Golden

- Ball valve 3/8" NPT / 10mm DN threaded end connection. Can be taken apart via threads,NPT Ports.
- Maximum working pressure 1000 PSI WOG/ PN63 for water, oil, and gas. Temperature range between -4°F to 356°F.
- Better maintainability and useful for Heavy Duty Commercial and Residential applications

- Investment Casting, body made of 316 Stainless Steel with superior corrosion resistance to corrosive chemicals, cracking and pitting. Suitable for full range of liquids and gas
- Rust-resistant heavy duty lockable lever handle with blue vinyl insulation for manual on and off. Easy to operate, open and close quickly.