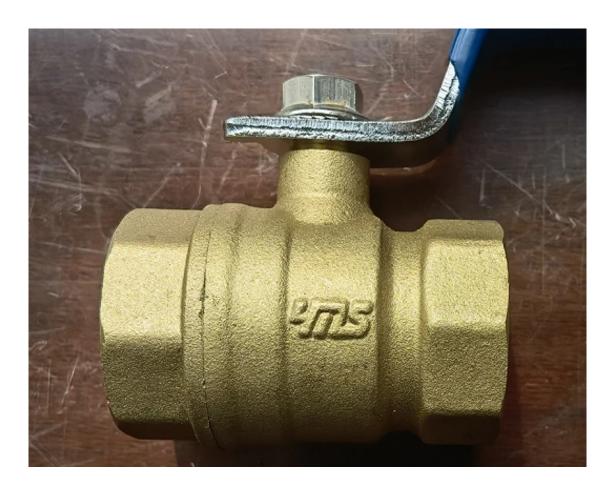

YMS Valves of Metal, other than Parts of Machines, VALVE A1T 1-PC Type Ball Valve, 316

## Stainless Steel Reduced Port, for Water/Oil/Gas with Lockable Lever ,3/8" Shut Off Valve

\$18.90

Add to Cart

Buy it now

Posted for sale: March 13, 2021

**Material: Stainless Steel** 

Brand: YMS

Color: Golden

- Ball valve 3/8" NPT / 10mm DN threaded end connection. Can be taken apart via threads,NPT Ports.
- Maximum working pressure 1000 PSI WOG/ PN63 for water, oil, and gas. Temperature range between -4°F to 356°F.
- Better maintainability and useful for Heavy Duty Commercial and Residential applications

- Investment Casting, body made of 316 Stainless Steel with superior corrosion resistance to corrosive chemicals, cracking and pitting. Suitable for full range of liquids and gas
- Rust-resistant heavy duty lockable lever handle with blue vinyl insulation for manual on and off. Easy to operate, open and close quickly.