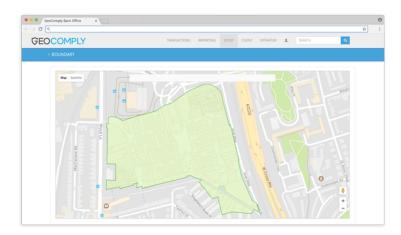

# BLUETOOTH TECHNOLOGY FOR ON-PROPERTY GEOLOCATION

Create customized virtual boundaries that allow guests to use their own mobile devices in a room, building or any defined physical space, in order to place bets or complete other types of transactions such as account creation or digital ID verification. Combining the power of Bluetooth Beacons with GeoComply's industry-leading geolocation technology, PinPoint is specifically designed to meet the gaming industry's unique requirements.

### LOCATION COMPLIANCE FOR A VARIETY OF SCENARIOS

PinPoint meets all applicable location compliance requirements for unique on-property use cases, while bridging the gap between existing online and land-based gaming regulations. PinPoint is highly scalable and can be used in casinos, licensed premises like taverns and restaurants and in many other scenarios.

#### PRODUCT FEATURES

- Custom Bluetooth Beacons are internet connected and scalable for large scale geofencing
- PinPoint Beacons integrate with the Beacon Manager software for continuous monitoring and reporting of compliance status
- ✓ Dashboard makes data transparent and accessible
- Automatic software updates ensure Beacons always have the latest security and compliance features
- Bundles into your client application for easy implementation
- ◆ The same location-spoofing and fraud prevention features found in our other solutions
- ✓ Independently tested by GLI, BMI and regulatory agencies