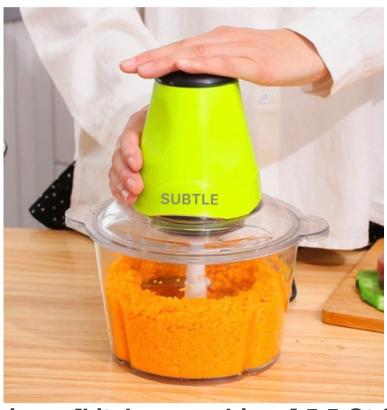

## SUBTLE Electric mixers [kitchen machines] 5.5 Qt Stainless Steel Electric Kitchen Mixer with Dough Hook

★★★★1 review

SUBTLE

\$52.99

ADD TO CART

## **BUY IT NOW**

POWERFUL& PROFESSIONAL: The mixer is professional as your perfect kitchen alley for kneading, frosting, meringue, creamy dressings, baked goods and more. Features a 550W pure copper motor but low noise≤ 72dB, you'll have more time to enjoy baking but not doing!

SLEEK DESIGN: The Tilt-head design mixer allows access to install or uninstall bowl and accessories easily. Lightweight but compact. The electric kitchen stand mixer made of cream white housing and stainless steel make it look more fits sleek & inspiring contemporary kitchen design ideas.

8 SPEED: The kitchen mixer has 8 different speed options plus pulse ranging a slow fold to a frenzied whip. Effortlessly to knead bread and pizza dough, cream butter, mixing cookies, make slim, and more. 5.5Qt largest capacity food processor can meet the different needs of families, parties and gatherings.

CONVINIENT: A protective bowl lid with a wide chute for adding ingredients to prevent splatters and messes! The lock switch will secure the bowl to the base while mixing and non-slip silicone feet keep the dough mixer from rocking.