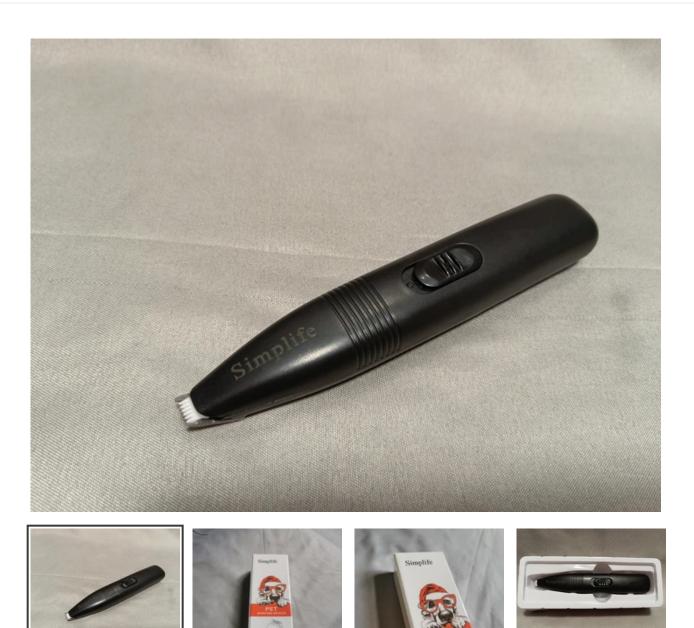

# Simplife Pet Shaving Device Doublelayer cutter head one key switch pet

# shearing machine

\$10.00

ADD TO CART

**BUY IT NOW** 

E Full Refund if you don't receive your order

E Full or Partial Refund , if the item is not as described

Posted for sale : April 17, 2021

## Information:

- Brand: Simplife
- Product: Pet Shearing Machine
- Size: 2.8\*2.8\*16cm
- Material: ABS+Stainless steel
- Power: 6W
- Color: black, white, green
- Charging method: USB