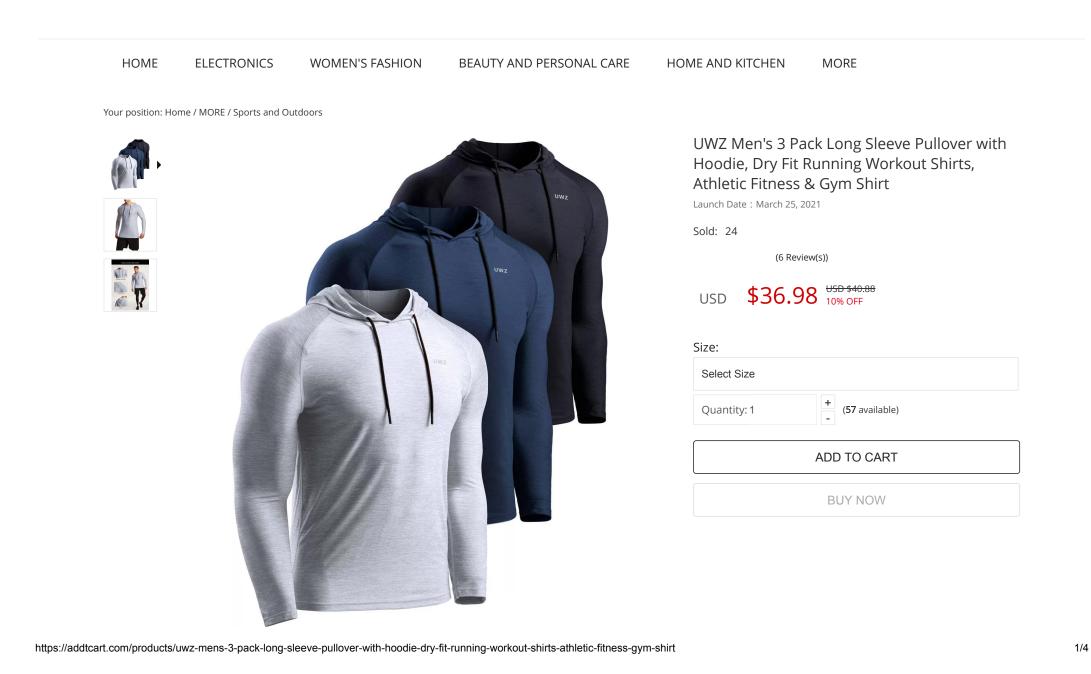

## Men's Dry Fit Long Sleeve Pullover Workout Shirts

UWZ Men's Long Sleeve Pullover designed specifically for stabilizing muscles to speed up recovery time.

Versatile for Gym, fitness, workout, bodybuilding, running, cycling, training and other sports & activities.