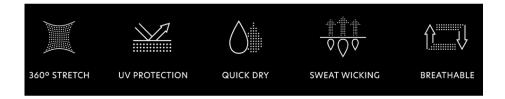

## Breathable & Sweat-wicking Fabric

Breathable material protecting skin from UV rays.

Sweat-wicking fabric improves performance during the workout.

Reviews (6)

5 6 Reviews

Write a review

Great material

| 2021/ | 5/14 |
|-------|------|
|-------|------|