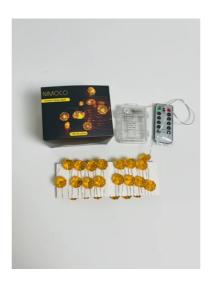

NIMOCO 30 LED Halloween String Lights, Pumpkin Lantern String Lights Decor for Indoor Outdoor Party \$14.99

Meng Hua Lamps 12 Inch Ceiling Light, 20W Surface Mount LED Light Fixture for Bedroom, Kitchen \$28.99