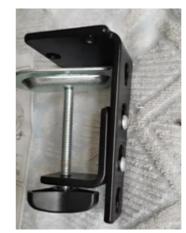

Shop By Department

Ergowill computer monitor mounts, adjustable, with c clamp, grommet mounting base, for computer monitor 13 to 32 inches, black

\$28.99

## **BUY IT NOW**

- Ergonomic Monitor Stand: Raising your screen to a suitable viewing height to help ward off the eye, neck and back strain. Easily move heavier monitors into the best viewing position by using this ergonomic monitor mount
- Universal & Compatibility Design: Ergowill computer monitor mounts perfectly fits most of LCD LED flat screens, computer monitors up to 32 inches and 17.6 lbs with VESA 75x75mm and 100x100mm
- Free Up Desktop Space: Ergowill computer monitor mounts can be installed on the edge of the desktop, built with a gas spring arm, Ergowill computer monitor mounts is fully adjustable and can stay at your desired position
- Stable & Sturdy Heavy Duty Design: Ergowill computer monitor mounts constructed with high quality steel materials keep your arm mount stable. Include C Clamp and grommet kits, if there is a hole(Depth up to 3.5") on desk, you can choose grommet kits, other way you can clamp it on the desk(thickness 0.4" to 3.3")
- One Piece Design & Install In 10 Minutes: The detailed instruction and full range of hardware are packed in pre-labeled bags can help you finish the installation in 4 step, the setup can be completed in 10 minutes