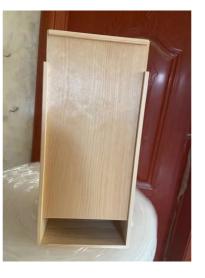

D' Topgrace wood box with slide lid, blank natural wood box case container for christmas, wedding, party, gift \$8.99

Privacy PolicyRefund PolicyTerms of Service

Finall address

SUBSCRIBE

\$2021, 89mansion Powered by Shopify