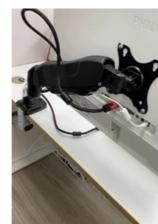

Shop By Department

Ergowill computer monitor mounts, adjustable, with c clamp, grommet mounting base, for computer monitor 13 to 32 inches, black

\$28.99

## **BUY IT NOW**

- Ergonomic Monitor Stand: Raising your screen to a suitable viewing height to help ward off the eye, neck and back strain. Easily move heavier monitors into the best viewing position by using this ergonomic monitor mount
- Universal & Compatibility Design: Ergowill computer monitor mounts perfectly fits most of LCD LED flat screens, computer monitors up to 32 inches and 17.6 lbs with VESA 75x75mm and 100x100mm
- Free Up Desktop Space: Ergowill computer monitor mounts can be installed on the edge of the desktop, built with a gas spring arm, Ergowill computer monitor mounts is fully adjustable and can stay at your desired position
- Stable & Sturdy Heavy Duty Design: Ergowill computer monitor mounts constructed with high quality steel materials keep your arm mount stable. Include C Clamp and grommet kits, if there is a hole(Depth up to 3.5") on desk, you can choose grommet kits, other way you can clamp it on the desk(thickness 0.4" to 3.3")
- One Piece Design & Install In 10 Minutes: The detailed instruction and full range of hardware are packed in pre-labeled bags can help you finish the installation in 4 step, the setup can be completed in 10 minutes