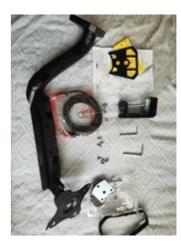

Shop By Department

Ergowill computer monitor mounts, adjustable, with c clamp, grommet mounting base, for computer monitor 13 to 32 inches, black

\$28.99

## **BUY IT NOW**

- Ergonomic Monitor Stand: Raising your screen to a suitable viewing height to help ward off the eye, neck and back strain. Easily move heavier monitors into the best viewing position by using this ergonomic monitor mount
- Universal & Compatibility Design: Ergowill computer monitor mounts perfectly fits most of LCD LED flat screens, computer monitors up to 32 inches and 17.6 lbs with VESA 75x75mm and 100x100mm
- Free Up Desktop Space: Ergowill computer monitor mounts can be installed on the edge of the desktop, built with a gas spring arm, Ergowill computer monitor mounts is fully adjustable and can stay at your desired position
- Stable & Sturdy Heavy Duty Design: Ergowill computer monitor mounts constructed with high quality steel materials keep your arm mount stable. Include C Clamp and grommet kits, if there is a hole(Depth up to 3.5") on desk, you can choose grommet kits, other way you can clamp it on the desk(thickness 0.4" to 3.3")
- One Piece Design & Install In 10 Minutes: The detailed instruction and full range of hardware are packed in pre-labeled bags can help you finish the installation in 4 step, the setup can be completed in 10 minutes