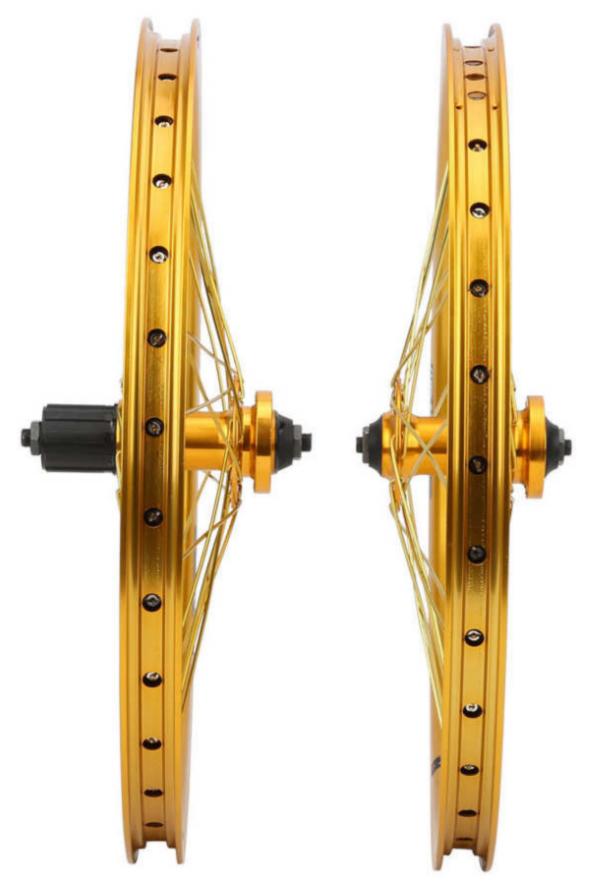

## BEISGUANGS BICYCLE WHEEL RIMS; BICYCLE WHEEL SET 32 HOLES MOUNTAIN BIKE WHEELSET RIMS

## **DESCRIPTION**

- 1. The bicycle integrated wheel set is made of high pressure casting, which is light in weight, high in strength and not easy to deform.
- 2. The structure is stronger and more resistant to impact, allowing you to achieve a brisk and comfortable driving experience.
- ${\tt 3.\,Improve\,long-distance\,and\,high-speed\,riding\,performance,\,suitable\,for\,any\,type\,of\,road.}\\$
- 4. Professionally manufactured, it has stable performance and high reliability.
- 5. This bicycle has a simple design, and it is easy to install and use, very practical.