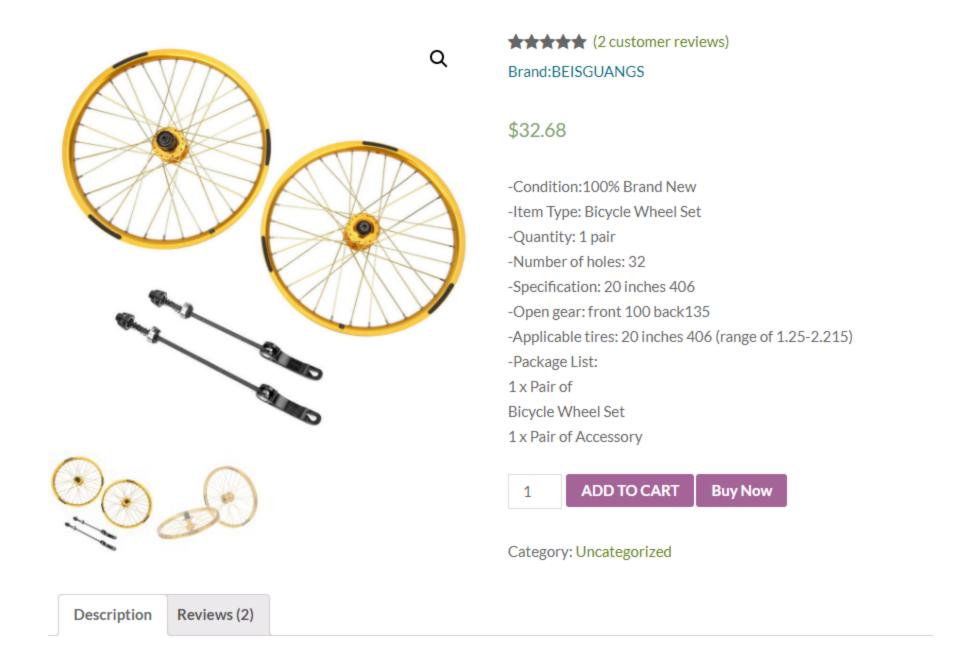

## BEISGUANGS BICYCLE WHEEL RIMS; BICYCLE WHEEL SET 32 HOLES MOUNTAIN BIKE WHEELSET RIMS

## **DESCRIPTION**

- 1. The bicycle integrated wheel set is made of high pressure casting, which is light in weight, high in strength and not easy to deform.
- 2. The structure is stronger and more resistant to impact, allowing you to achieve a brisk and comfortable driving experience.
- ${\tt 3.\,Improve\,long-distance\,and\,high-speed\,riding\,performance,\,suitable\,for\,any\,type\,of\,road.}\\$
- 4. Professionally manufactured, it has stable performance and high reliability.
- 5. This bicycle has a simple design, and it is easy to install and use, very practical.