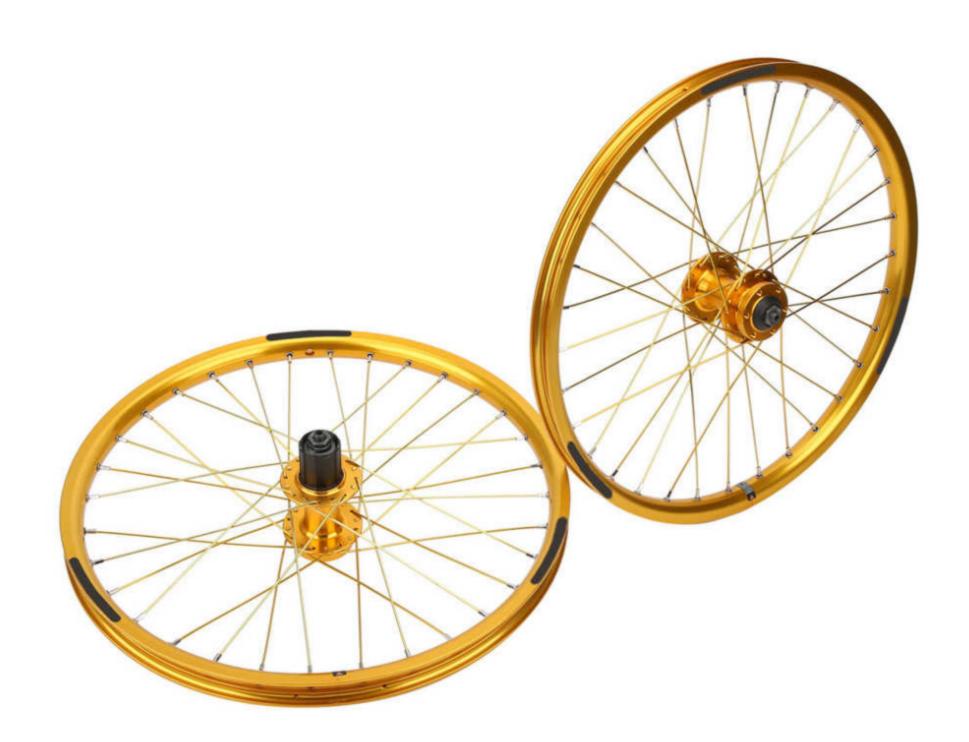

## BEISGUANGS BICYCLE WHEEL RIMS; BICYCLE WHEEL SET 32 HOLES MOUNTAIN BIKE WHEELSET RIMS

## **DESCRIPTION**

- 1. The bicycle integrated wheel set is made of high pressure casting, which is light in weight, high in strength and not easy to deform.
- 2. The structure is stronger and more resistant to impact, allowing you to achieve a brisk and comfortable driving experience.
- ${\tt 3.\,Improve\,long-distance\,and\,high-speed\,riding\,performance,\,suitable\,for\,any\,type\,of\,road.}\\$
- 4. Professionally manufactured, it has stable performance and high reliability.
- 5. This bicycle has a simple design, and it is easy to install and use, very practical.