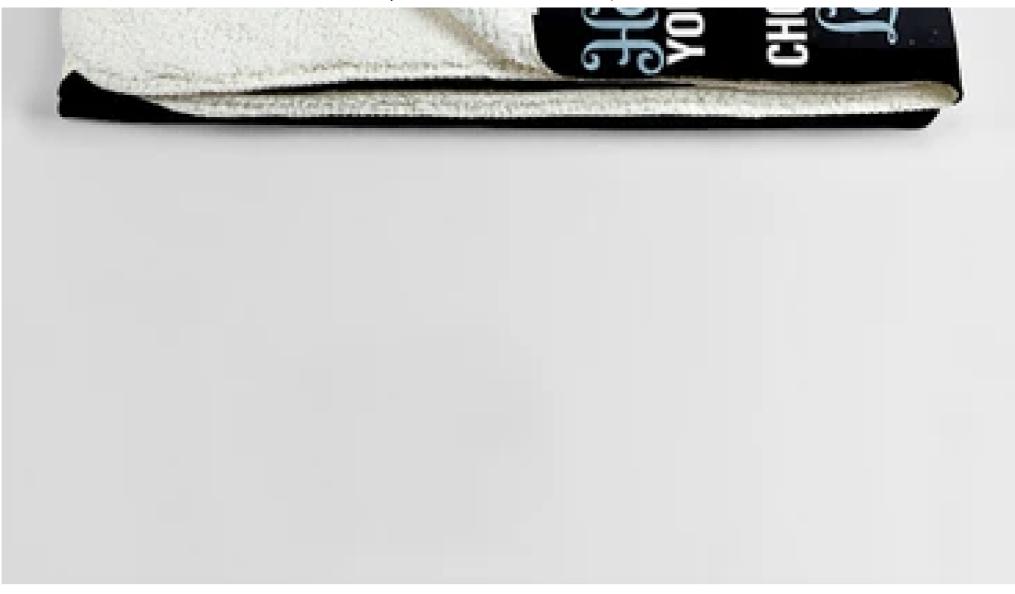

HOME ALL PRODUCTS SPECIAL PRODUCT Q 👾 🗮

YOLECAN Funny Doormat with Rubber Back -Welcome-ish Depends Who You are Door Mat Entrance Way Doormat Non Slip Backing Funny Doormat Indoor Outdoor Rug 23.6"(W) X 15.7"(L)

## Checkout securely with

PayPal FREE SHIPPING SSL SSL SECURE SECURE

- Size: Measures 15.7 inches x 23.6(40 x 60 cm) inches 3/16" (0.3 cm)thickness, NOT COIR Doormat. It's low-profile design. Recommend for indoor use!
- Structure: The floor mat uses high-quality rubber to maintain friction to ensure safety and prevent accidents. The felt on the surface of the mat can perfectly prevent dust from entering the room. Keep your house clean.
- Function: This floor mat is ideal for exterior doors or entryways. The text pattern of the floor mat is one-side printing, using thermal dye sublimation technology, and the effect is durable. It can add elegant decoration to your front door, home, living room in the lobby and more public areas.
- Gift idea: With a scientific and reasonable design with funny theme, this funny doormat can be a great complement to any house in any scene. A great gift choice for any occasion.
- Customer Service: If you have any questions about our floor mats, please feel free to contact us and we will reply any email within 24 hours. We offer you the best service! Thank you for being our customer.