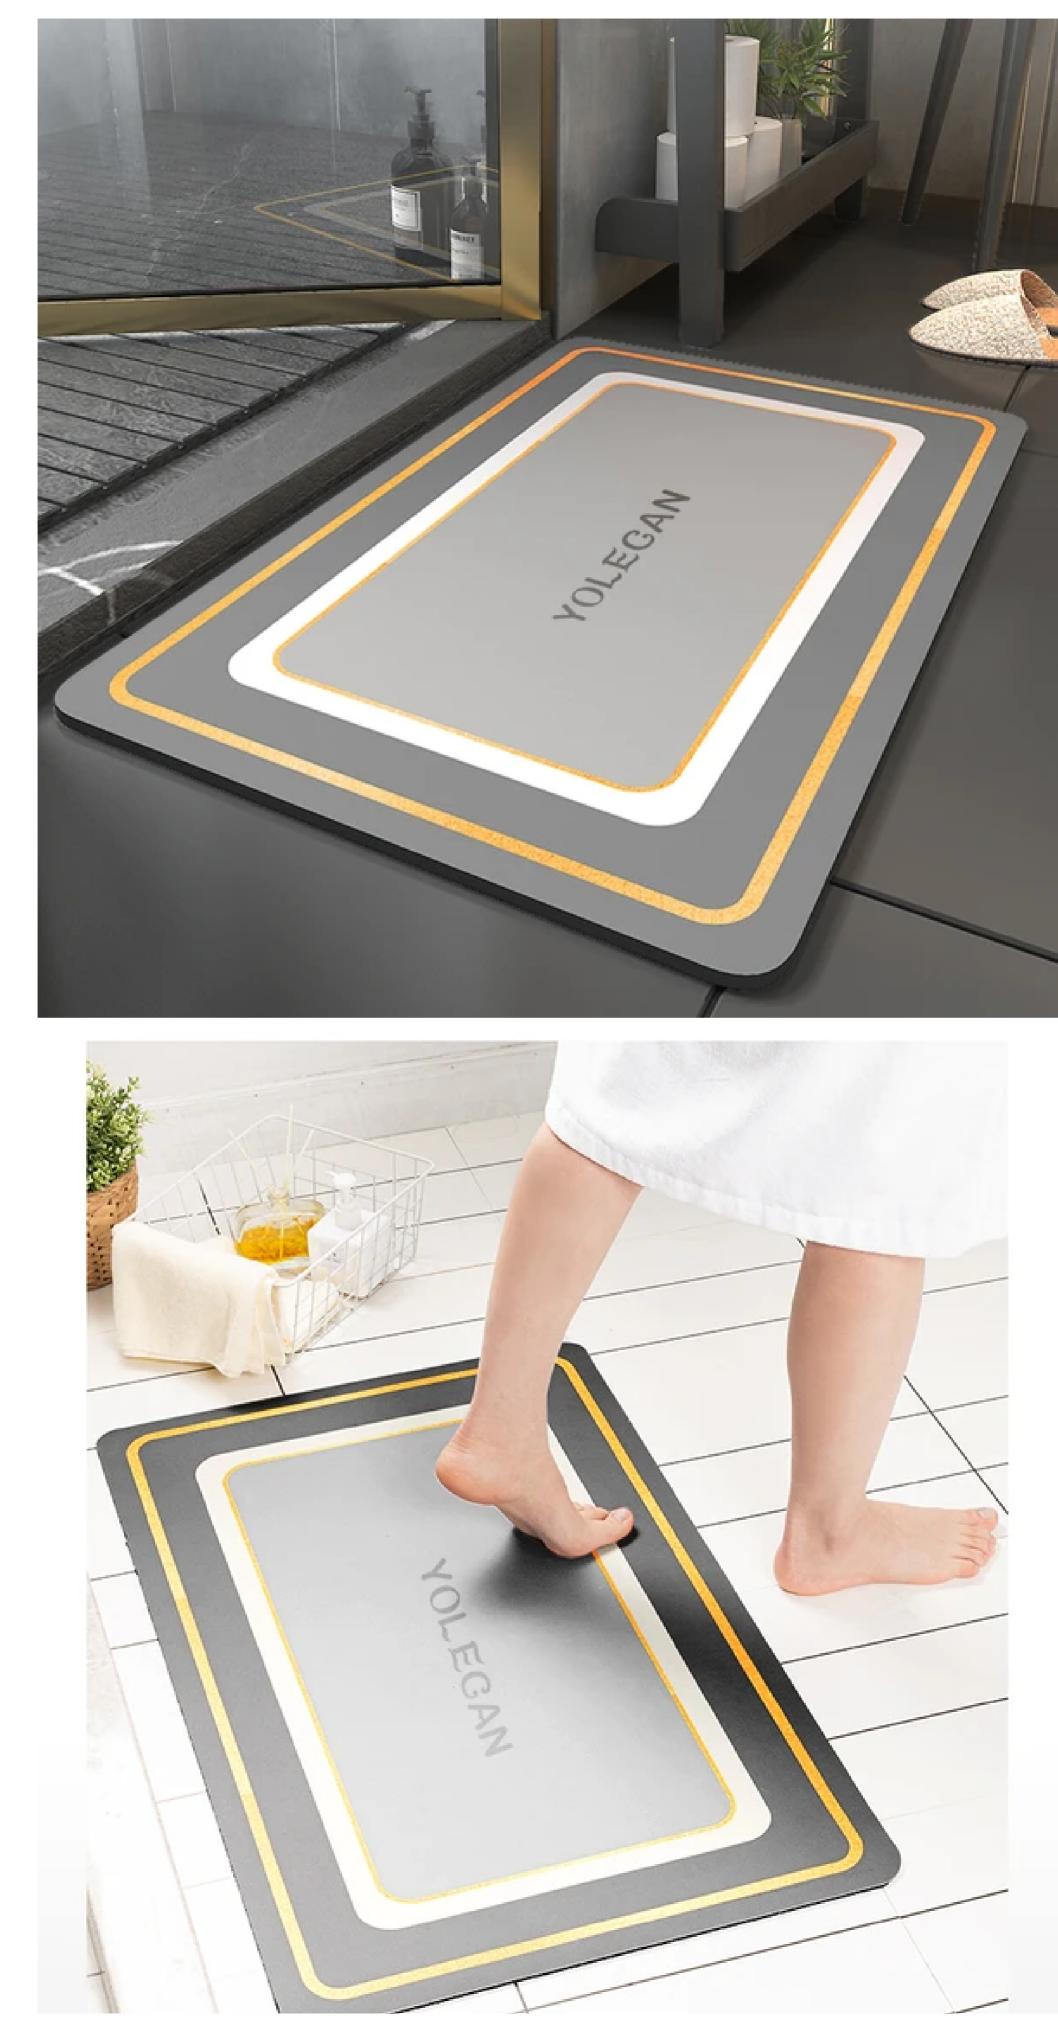

HOME ALL PRODUCTS SPECIAL PRODUCT Q 👾 🗮

YOLECAN Funny Doormat with Rubber Back -Welcome-ish Depends Who You are Door Mat Entrance Way Doormat Non Slip Backing Funny Doormat Indoor Outdoor Rug 23.6"(W) X 15.7"(L)

## Checkout securely with

PayPal FREE SHIPPING SSL SSL SECURE SECURE

- Size: Measures 15.7 inches x 23.6(40 x 60 cm) inches 3/16" (0.3 cm)thickness, NOT COIR Doormat. It's low-profile design. Recommend for indoor use!
- Structure: The floor mat uses high-quality rubber to maintain friction to ensure safety and prevent accidents. The felt on the surface of the mat can perfectly prevent dust from entering the room. Keep your house clean.
- Function: This floor mat is ideal for exterior doors or entryways. The text pattern of the floor mat is one-side printing, using thermal dye sublimation technology, and the effect is durable. It can add elegant decoration to your front door, home, living room in the lobby and more public areas.
- Gift idea: With a scientific and reasonable design with funny theme, this funny doormat can be a great complement to any house in any scene. A great gift choice for any occasion.
- Customer Service: If you have any questions about our floor mats, please feel free to contact us and we will reply any email within 24 hours. We offer you the best service! Thank you for being our customer.