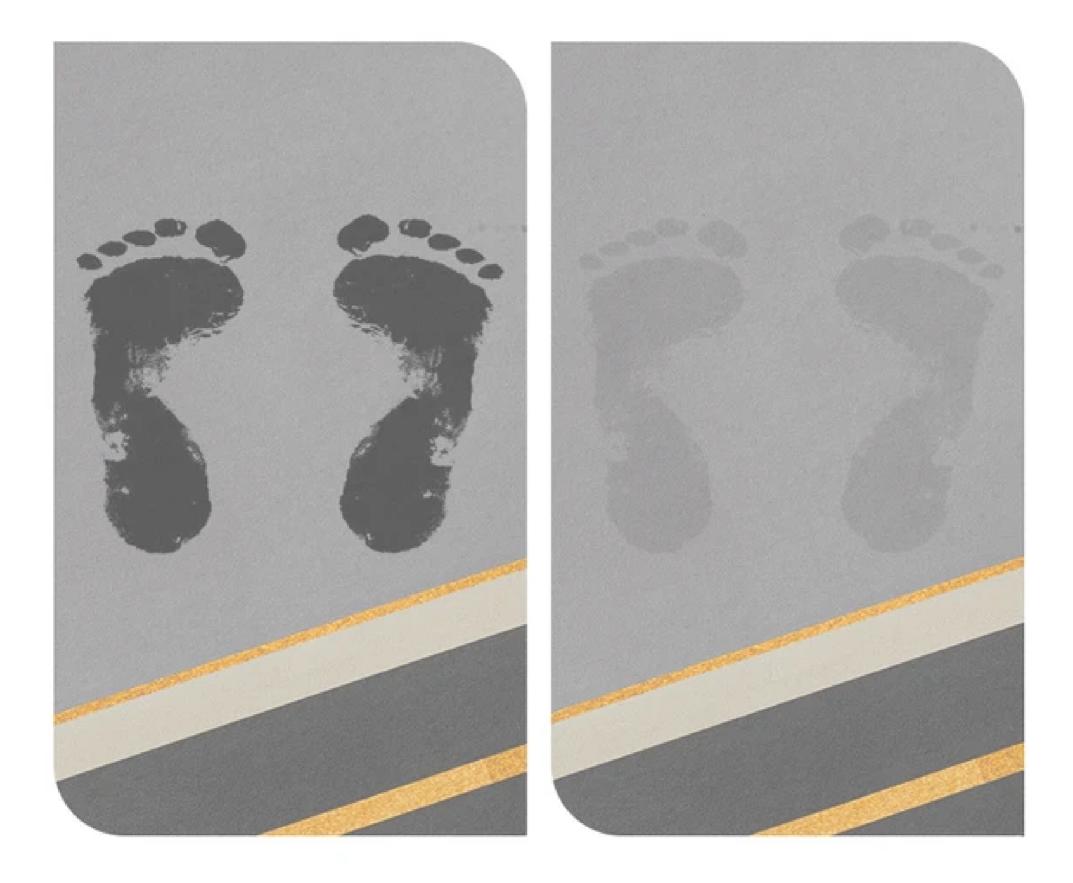

## Checkout securely with

PayPal FREE SHIPPING SSL SSL SECURE SECURE

- Size: Measures 15.7 inches x 23.6(40 x 60 cm) inches 3/16" (0.3 cm)thickness, NOT COIR Doormat. It's low-profile design. Recommend for indoor use!
- Structure: The floor mat uses high-quality rubber to maintain friction to ensure safety and prevent accidents. The felt on the surface of the mat can perfectly prevent dust from entering the room. Keep your house clean.
- Function: This floor mat is ideal for exterior doors or entryways. The text pattern of the floor mat is one-side printing, using thermal dye sublimation technology, and the effect is durable. It can add elegant decoration to your front door, home, living room in the lobby and more public areas.
- Gift idea: With a scientific and reasonable design with funny theme, this funny doormat can be a great complement to any house in any scene. A great gift choice for any occasion.
- Customer Service: If you have any questions about our floor mats, please feel free to contact us and we will reply any email within 24 hours. We offer you the best service! Thank you for being our customer.