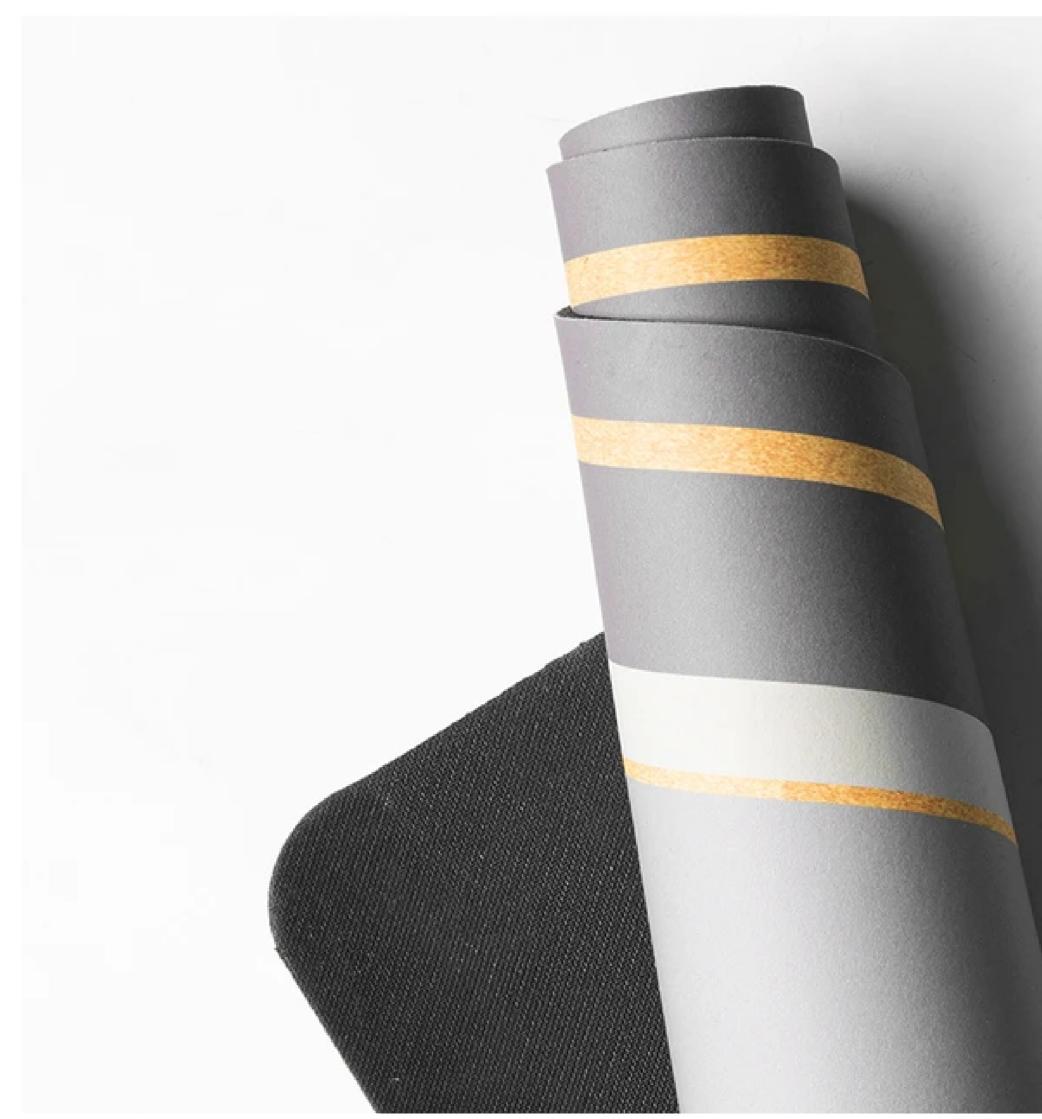

## Checkout securely with

PayPal FREE SHIPPING SSL SSL SECURE SECURE

- Size: Measures 15.7 inches x 23.6(40 x 60 cm) inches 3/16" (0.3 cm)thickness, NOT COIR Doormat. It's low-profile design. Recommend for indoor use!
- Structure: The floor mat uses high-quality rubber to maintain friction to ensure safety and prevent accidents. The felt on the surface of the mat can perfectly prevent dust from entering the room. Keep your house clean.
- Function: This floor mat is ideal for exterior doors or entryways. The text pattern of the floor mat is one-side printing, using thermal dye sublimation technology, and the effect is durable. It can add elegant decoration to your front door, home, living room in the lobby and more public areas.
- Gift idea: With a scientific and reasonable design with funny theme, this funny doormat can be a great complement to any house in any scene. A great gift choice for any occasion.
- Customer Service: If you have any questions about our floor mats, please feel free to contact us and we will reply any email within 24 hours. We offer you the best service! Thank you for being our customer.