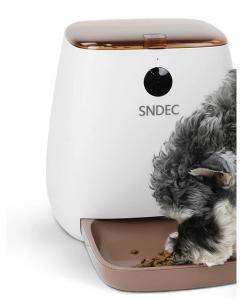

## SNDEC Automatic Pet Dog and Cat Feeder Pet feeding and drinking bowls

## \$99.99

- Smartphone Controls
   Feeding:Remotely set times to
   feed your pet automatically,You
   can set 1-6 meals per day and up
   to 20 portions of dry food per
   meal depending on your pet's
   needs. Customized healthy diet
   for your cats and dogs,Support
   2.4GHz network only.
- Suitable Capacity: This 7L / 29cup dog feeder automatic consistently provides food for your cat and dog smoothly for a couple of day, assuring you that it' II stay full and happy when you're out for a short vacation or work long hours.
- HD Camera:Work as a smart pet camera with a connected app that lets you see, talk, play with your pet. Connect with your pet while you are away with the supported audio chat/recording. Sharing your favorite moment on social media directly.

• 10s Customized Messages:Record your voice messages and play it to make your pets get used to the feeder better while dispensing meals.

## SNDEC Automatic Pet Dog and Cat Feeder Pet feeding and drinking bowls – XIMI

Automatically broadcast to remind your pets that it's time for meal and they will not feel lonely anymore while hearing your voice recording.