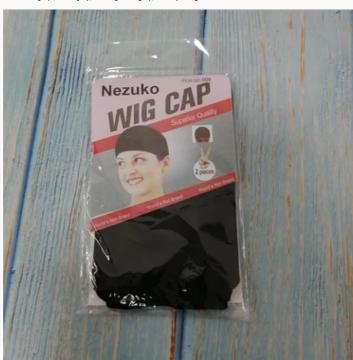

## Nezuko Wig caps,black wig cap,black long tube wig cap,stretch nylon wig

## Nezuko Wig caps, black wig cap, black long tube wig cap, stretch nylon wig

- Packing: Nylon wig cap, which can be used multiple times, saving you money and time.
- Soft and breathable material: The soft elastic material makes it have good breathability to the scalp, making you feel more comfortable when using it, especially in warm and hot weather.

- Easy to clean: The stretchable nylon wig cap can help you fix your hair in place; it is easy to use and clean.
- Natural appearance: lightweight and ultra-thin, close to the head, gently fix the hair in the proper position; suitable for many skin tones, these skin tones are not easy to detect, and have a natural appearance.
- Wide elastic band design: prevent the wig cap and wig from slipping. Easy to apply. If you have long hair, please tie your hair into a ponytail and tie your hair around your head as much as possible to make your hair smooth and smooth. Make sure that your hair does not fall off before use.