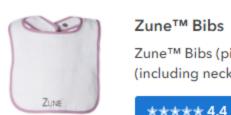

\*\*\*\*\* 4.6

\$29.99

Add to Cart

Zune™ Bibs (pink); Soft & Comfortable Feel with 100% cotton terry cloth; Reinforced two-snap closure on the neck; Size: 12" x 9"

(including neck strap); A bonafide baby favorite!

\*\*\*\* 4.4

\$24.99

Add to Cart

Zune™ Bibs

Zune™ Bibs (blue); Soft & Comfortable Feel with 100% cotton terry cloth; Reinforced two-snap closure on the neck; Size: 12" x 9" (including neck strap); A bonafide baby favorite!