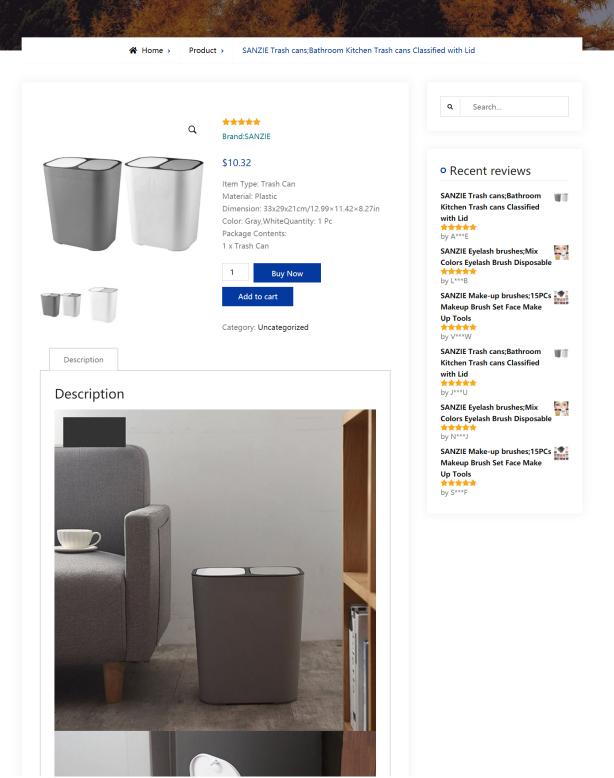

## SANZIE Trash Cans; Bathroom Kitchen Trash Cans Classified With Lid

1: 100% brand new and high quality

 Preferred pp material, safe and environmentally friendly.3: Push-on pop-up cover for easy and convenient built-in detachable barrel core for easy access to garbage bags.
Easy to open and hygienic by gently pressing the lid.5: Suitable for bathroom, kitchen, living room and so on.6: Trash Can only, other accessories demo in the picture is not included.

7: Thick, durable, firm and non-slip base, suit for all kinds of occasions.