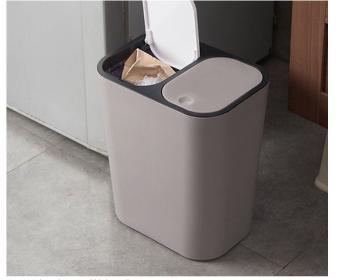

## SANZIE Trash Cans; Bathroom Kitchen Trash Cans Classified With Lid

1: 100% brand new and high quality

 Preferred pp material, safe and environmentally friendly.3: Push-on pop-up cover for easy and convenient built-in detachable barrel core for easy access to garbage bags.
Easy to open and hygienic by gently pressing the lid.5: Suitable for bathroom, kitchen, living room and so on.6: Trash Can only, other accessories demo in the picture is not included.

7: Thick, durable, firm and non-slip base, suit for all kinds of occasions.