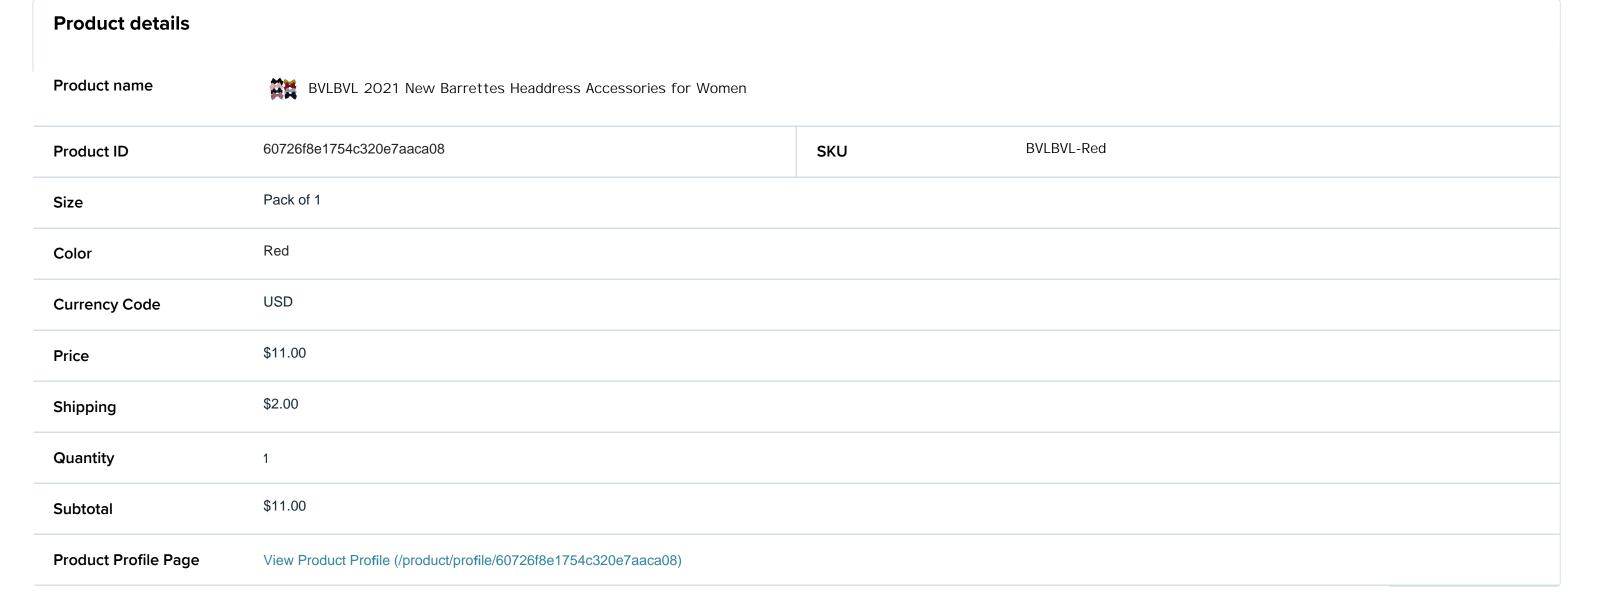

Order details

Account <sup>1</sup> ▼

Order overview

**Product details** 

Tracking status

**Confirmed delivery** 

Payment information

| Order overview            |                                   |
|---------------------------|-----------------------------------|
| Order status              | Shipped                           |
| Order ID                  | 6a985421230cb09685424523          |
| Available for fulfillment | date 02-06-2021 14:21 UTC         |
|                           |                                   |
|                           |                                   |
| Shipping Address          | Moss Beach, California 94038-0421 |
|                           | United States                     |

Product details

Tracking status

Confirmed delivery

Payment information

Est. Shipping Time i 7 - 30 Days

Available for Fulfillment i 02-04-2021 14:21 UTC

Confirmed Delivered Date i 02-27-2021 09:58 UTC

Time to Door i 23 days