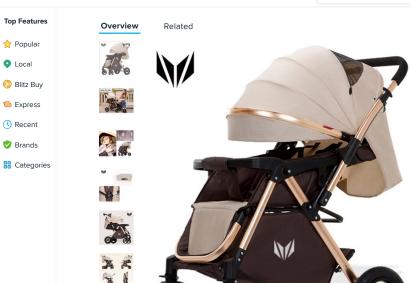

Portable Baby Stroller Foldable Travel Pram for Children Newborn Baby Easy-to-carry Kids Trolley Pushchair NO. Q411 by QSEEL INC \$345 Buy Add to Wishlist

Standard Shipping \$12

May 9 - May 19

Items are sold and shipped by Red1985

### Description

Show Less

Manufacturer: QSEEL INC

Specifications: Certification : CE

Certification: CE
Load Bearing: 30KG
Model Number: Q411
Frame Material: Aluminum Alloy with electroplating
Cover Material: Premium nylon cloth
Stretch size: 103 x 78 x 50cm
Folding size: 93 x 60 x 32cm
Type: Folding Baby Stroller