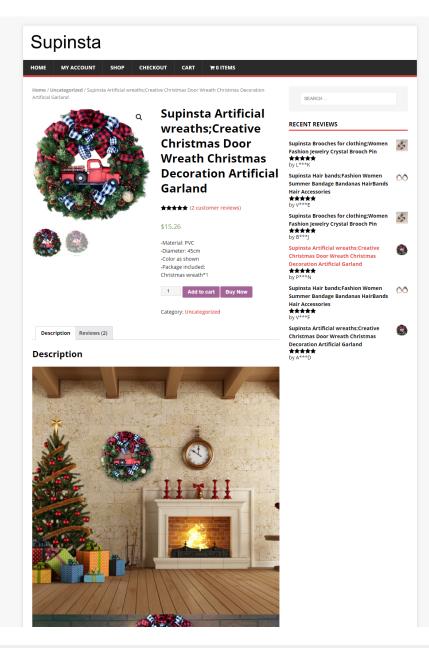

 Use realistic green and various decorative designs, including artificial pine cones, red berry bows and sparking Christmas decorations throughout the season, especially Christmas decorations.
These are very suitable for Christmas decorations, creating a warm holiday atmosphere for you. It can be hung on the front door to welcome guests, or hung on the sofa, fireplace, wall or window to decorate your house.

 Durable: The artificial Christmas wreath is made of high-quality materials, durable, recyclable and economical. By tying the burlap rope, the wreath will not easily fall apart and remain stable.
Easy to install: On the top of the product, a rope can be hung in front of doors, walls and branches. The suspension design is more comfortable.

5. Wide application: This kind of decoration has a wide range of uses, which can be used in homes, hotels, shopping centers, offices and other places to create a warm atomsphere for you. They will like it when you put it on the sofa, acr, bedroom, hiving room, desk or as a christmas gift for children.

Item

Supinsta Artificial wreaths;Creative Christmas Door Wreath Christmas Decoration Artificial Garland