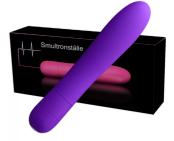

Kumeng Baby Newborn baby, wide-caliber silicone feeding bottles, pacifiers, baby bottles \$21.99

Smultronställe 7-frequency multi-speed vibrator vibrator female masturbation device simulation \$32.99