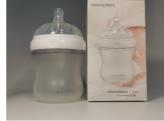

## **Description** Reviews

Modeled AFTER moms: designed to mimic the natural form and feel of mom for baby feeding, easy to latch and encourages proper tongue positioning Innovative design: features a gradual transition from nipple to Wide-Neck base and a soft, breast-like feel for comfy feeding Easy to clean and washable: dishwasher safe nipples can be boiled, microwaved, frozen and sterilized No straws, vents or valves: other bottles require vents and valves that allow air back into the bottle Safe silicone: Made without PVC or Bpa, milk only touches silicone nipple and pouch

Kumeng Baby Newborn baby, wide-caliber silicone feeding bottles, pacifiers, baby bottles \$21.99

Smultronställe 7-frequency multi-speed vibrator vibrator female masturbation device simulation \$32.99