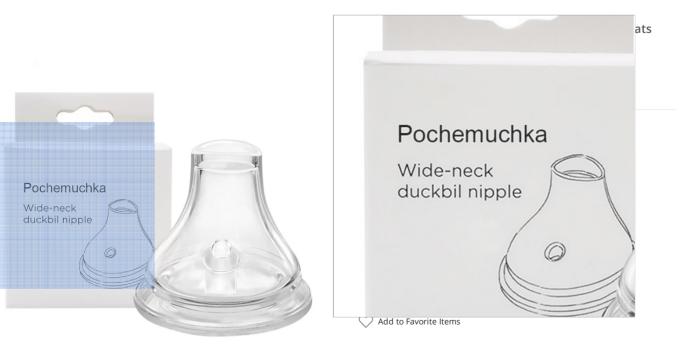

## **Description** Reviews

Modeled AFTER moms: designed to mimic the natural form and feel of mom for baby feeding, easy to latch and encourages proper tongue positioning Innovative design: features a gradual transition from nipple to Wide-Neck base and a soft, breast-like feel for comfy feeding Easy to clean and washable: dishwasher safe nipples can be boiled, microwaved, frozen and sterilized No straws, vents or valves: other bottles require vents and valves that allow air back into the bottle Safe silicone: Made without PVC or Bpa, milk only touches silicone nipple and pouch