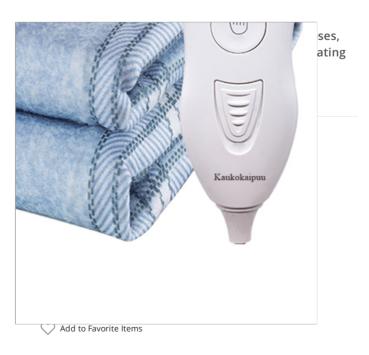

### **Description** Reviews

Super Soft & Cozy: Skillfully made of super-soft flannel, this 50 x 60inch full-body heated blanket features efficient heat penetration and preservation, ideal for relaxing your aching muscles and joints.

10 Heating Levels: The electric blanket heats up in seconds to reach your desired warmth, choose from 10 temperature levels (ranging 68-122°F) on the handy control panel, perfect for napping on the sofa or bedtime.