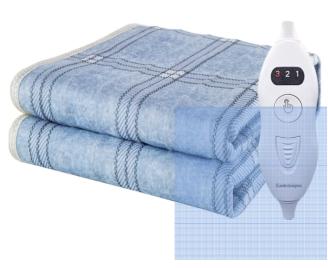

### **Description** Reviews

Super Soft & Cozy: Skillfully made of super-soft flannel, this 50 x 60inch full-body heated blanket features efficient heat penetration and preservation, ideal for relaxing your aching muscles and joints.

10 Heating Levels: The electric blanket heats up in seconds to reach your desired warmth, choose from 10 temperature levels (ranging 68-122°F) on the handy control panel, perfect for napping on the sofa or bedtime.

Auto-Off Protection for Peace of Mind: ETL certified electric throw automatically shuts off after 1, 2 or 3 hours, to save energy and prevent over-heating thanks to the NTC heating system for the safety of you and your family.