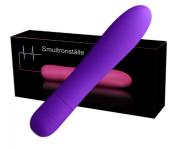

Kumeng Baby Newborn baby, wide-caliber silicone feeding bottles, pacifiers, baby bottles \$21.99

Smultronställe 7-frequency multi-speed vibrator vibrator female masturbation device simulation \$32.99