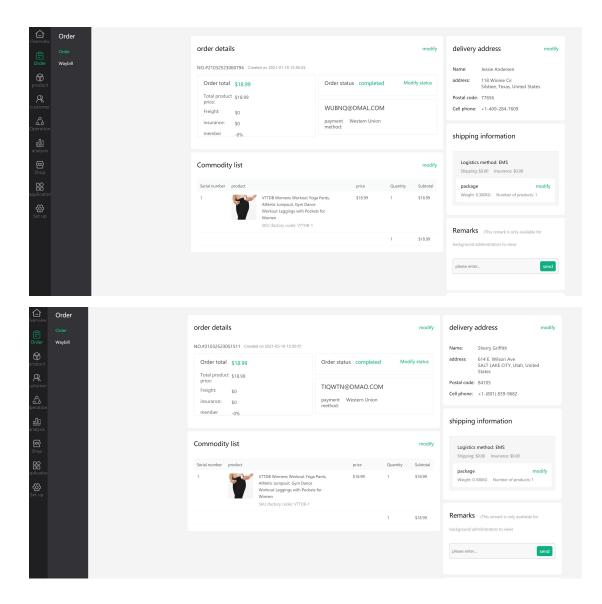

Digital image of applicant selling online.

Sales link of applicant online.

<u>ic-jumpsuit-gym-dance-workout-leggings-with-pockets-for-women</u>

Sales records of applicant online.

| <b></b> ]<br>rview | Order   |  |                                                                                       |         |                                                                                                                                    |                                                      |         |          |          |                                                              |                                             |                                                                                                                                                                                                                           |  |
|--------------------|---------|--|---------------------------------------------------------------------------------------|---------|------------------------------------------------------------------------------------------------------------------------------------|------------------------------------------------------|---------|----------|----------|--------------------------------------------------------------|---------------------------------------------|---------------------------------------------------------------------------------------------------------------------------------------------------------------------------------------------------------------------------|--|
|                    |         |  | order detail                                                                          | s       |                                                                                                                                    |                                                      |         |          | modify   | delivery                                                     | address                                     | modify                                                                                                                                                                                                                    |  |
|                    | Waybill |  | NO.#21032523170763 Created on 2021-02-16 16:24:03                                     |         |                                                                                                                                    |                                                      |         |          |          | Name:                                                        | Debra Nelson                                |                                                                                                                                                                                                                           |  |
| ð<br>duct          |         |  | Order total \$18.99   Total product<br>price: \$18.99   Freight: \$0   insurance: \$0 |         |                                                                                                                                    | Order status completed Modify status                 |         |          |          | 2286 Morning Watch<br>Cincinnati, Oklahoma, United<br>States |                                             |                                                                                                                                                                                                                           |  |
| mer                |         |  |                                                                                       | \$0     | p                                                                                                                                  | JINAHI@GMAIL.COM<br>payment Western Union<br>method: |         |          |          | Postal code<br>Cell phone:                                   | : 45244<br>+1-(304) 654-1490                |                                                                                                                                                                                                                           |  |
| 0<br>vsis          |         |  | member                                                                                | -0%     | -0%                                                                                                                                |                                                      |         |          |          | shipping                                                     |                                             |                                                                                                                                                                                                                           |  |
| }<br>P             |         |  | Commodity                                                                             | list    |                                                                                                                                    |                                                      |         |          | modify   |                                                              | s method: EMS<br>: \$0.00 Insurance: \$0.00 | D                                                                                                                                                                                                                         |  |
| 3<br>atior         |         |  | Serial number                                                                         | product |                                                                                                                                    |                                                      | price   | Quantity | Subtotal | package                                                      | P                                           | modify                                                                                                                                                                                                                    |  |
|                    |         |  | 1                                                                                     | Y       | VTTD8 Womens Workout Yoga<br>Athletic Jumpsuit, Gym Dance<br>Workout Leggings with Pockets<br>Women<br>SKU (factory code): VTTD8-1 |                                                      | \$18.99 | 1        | \$18.99  |                                                              |                                             | 286 Morning Watch<br>nonnat, Ukihoma, United<br>ates<br>244<br>1-(304) 654-1490<br>formation<br>retod: EMS<br>10 Insurance 50.00<br>Monther of products: 1<br>Nameter of products: 1<br>This remark is only available for |  |
|                    |         |  |                                                                                       |         |                                                                                                                                    |                                                      |         | 1        | \$18.99  | Remarks                                                      | 5 (This remark is only a                    | vailable for                                                                                                                                                                                                              |  |
|                    |         |  |                                                                                       |         |                                                                                                                                    |                                                      |         |          |          | background a                                                 | administrators to view)                     |                                                                                                                                                                                                                           |  |
|                    |         |  |                                                                                       |         |                                                                                                                                    |                                                      |         |          |          | please enter                                                 |                                             | send                                                                                                                                                                                                                      |  |