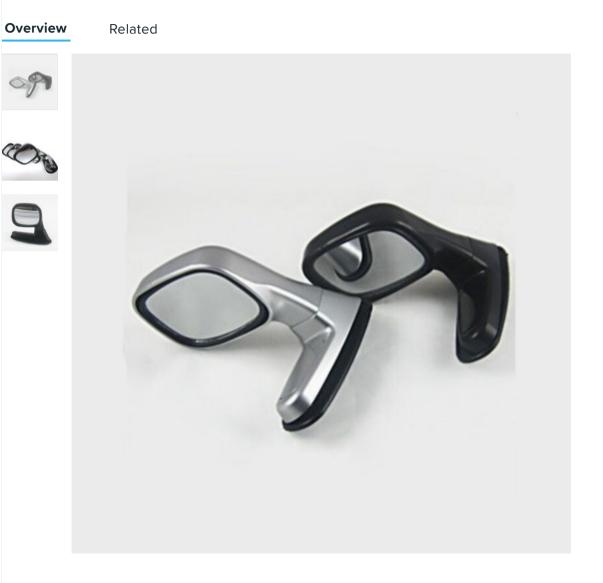

#### **Description**

Description:

Type: Car Rear view mirror

Material: Plastic

Total size: 15\*13\*5cm

Mirror size: 8.3\*6.5cm

Weight: 150g

\* Features:

High quality plastic material, high definition mirror, strong and durable.

Never worry about mirror falling off, which can firmly fixed in the car.

Easy to install and remove, suitable for all kinds of cars.