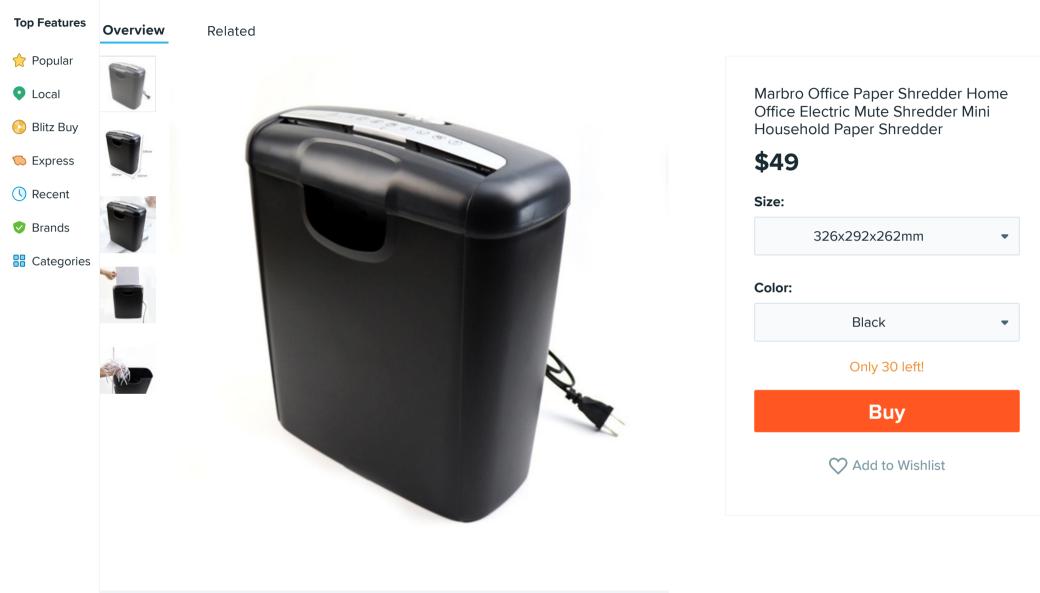

# **Description** Show Less

The shredder can cut up to 6 sheets at a time, and cut into 6mm micro-cuts to ensure maximum securitylt also has super fast chopping speed, 5 seconds per pass. Continuous running for 30 minutes to easily handle larger chopping jobsRunning time: continuous running time of 30 minutes, the thermal protection belt is automatically closedPaper trough capacity: 10IPlug Type: EU Plug, it applies to Indonesia, Germany, France, Spain, Italy and so on.size:326\*292\*142mmMaterial:ABScolour:blackPackage Contents:1 \* Home Office Paper ShredderOnly the above package content, other products are not included.Note: Light shooting and different displays may cause the color of the item in the picture a little different from the real thing. The measurement allowed error is +/- 1-3cm.