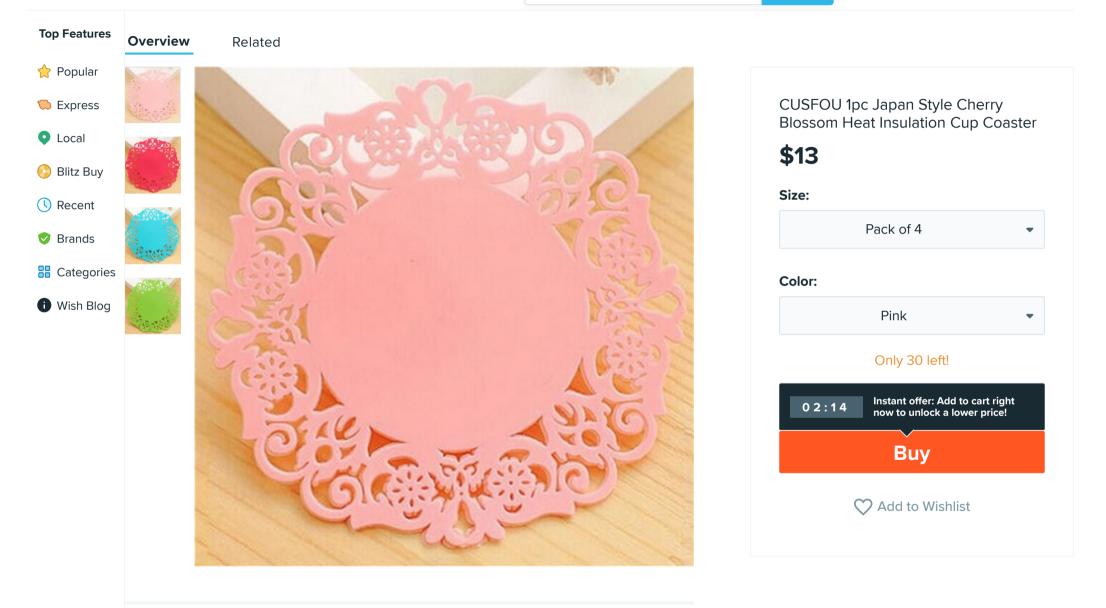

CUSFOU 1pc Japan Style Cherry Blossom Heat Insulation Cup Coaster | Wish



Q What do you want to find?

N 🛉 👾 🌢

Search



Standard Shipping \$4

Contact, Terms, Policies & More 🔨 🖡

| Wish                                                                                                                                                                    |                                                                                                                                                                                                                      | Q What do you want to find?            | Search | 0 | • 👾 🎔 |
|-------------------------------------------------------------------------------------------------------------------------------------------------------------------------|----------------------------------------------------------------------------------------------------------------------